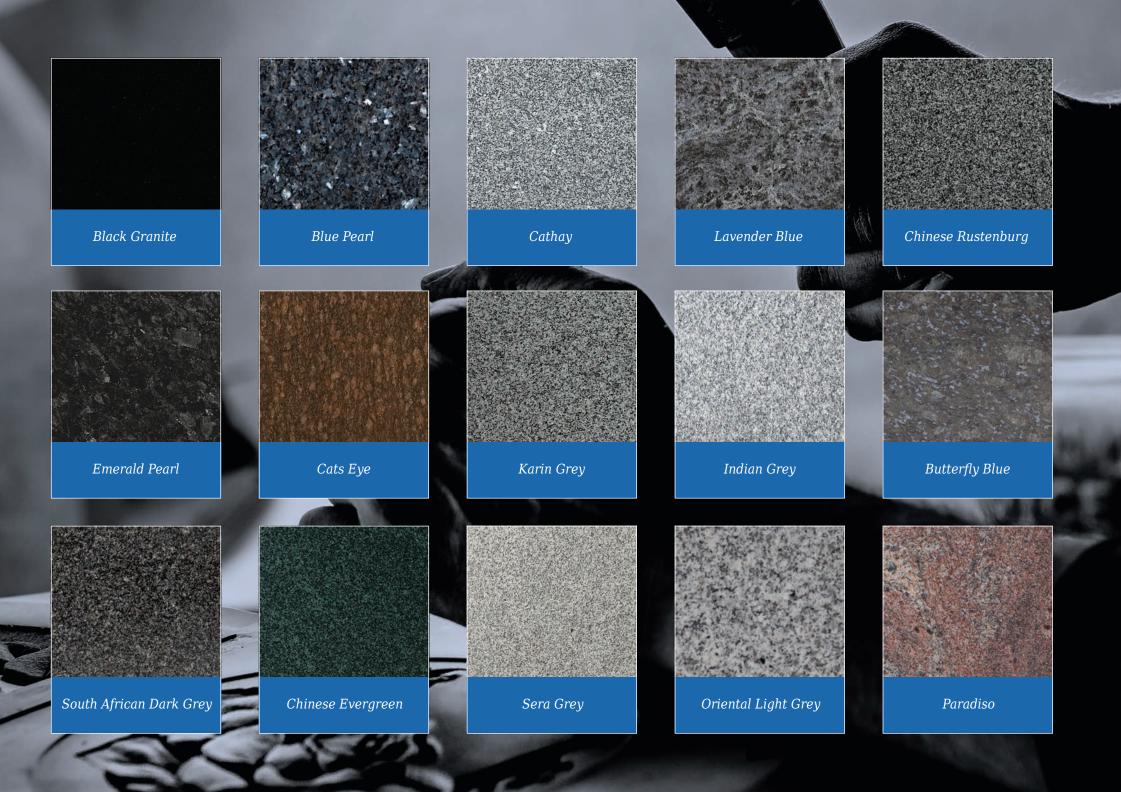

Memorial Collection \_













# Contents

| Lawn Memorials              | 3 - 27  |
|-----------------------------|---------|
| Standard Lawn Memorials     |         |
| Pitched Edge Lawn Memorials |         |
| Tall Lawn Memorials         |         |
| Modular Cross Memorials     |         |
| Books and Scrolls           | 28 - 31 |
| Heart Memorials             | 32 - 33 |
| Children's Memorials        | 34 - 41 |
| Desks and Wedges            | 42 - 43 |
| Vases                       | 44 - 45 |
| Churchyard Memorials        | 46 - 51 |
| Kerb Sets                   | 52 - 58 |
| Memorial Designs            | 59 - 62 |







#### Ryehill

An ogee shaped Chinese Rustenburg granite memorial with evocative rural motif





#### Routh

All polished Black granite oblong memorial with an ornate gilded border



Woodman