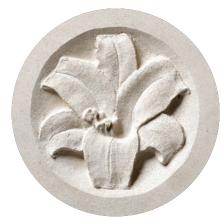

#### Circular Designs (left)

The Clifton, Amplethorpe and Bessingby stones all incorporate a circular, hand carved design. With these stones, any one of the three designs on the left (as well as the designs shown on the stones in these pictures) can be chosen for your headstone. Alternatively we can create a design based on your own ideas