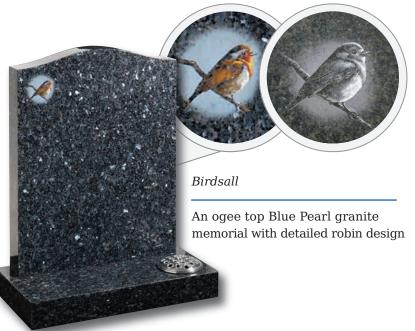

#### Ryehill

An ogee shaped Chinese Rustenburg granite memorial with evocative rural motif