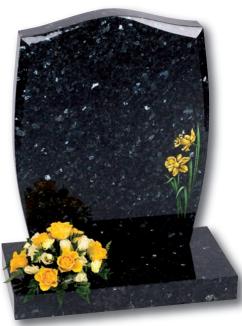

# Kinghorn Black granite ogee shaped, large rustic edged headstone on a one-piece dual finished base frames this tranquil scene and provides space for a verse of your choice As you stand upon a shore gazing at the beautiful sea, As you look in awe at a mighty forest and its grand majesty. As you look upon a flower and admire its simplicity. Remember me 24

#### Elgin

Simple beauty of a dove in flight, timeless symbol of eternal peace on a statuesque large ogee. Shown in Black granite

#### Flinton

A deep blasted Celtic love knot entwined with carved and hand painted wild roses. Combine with the pitched edges to create a truly rustic memorial in Indian Grey granite

# Tall Lawn Memorials

Inverness

This large memorial is pictured with the Selby cross and thistle. Shown in Black granite