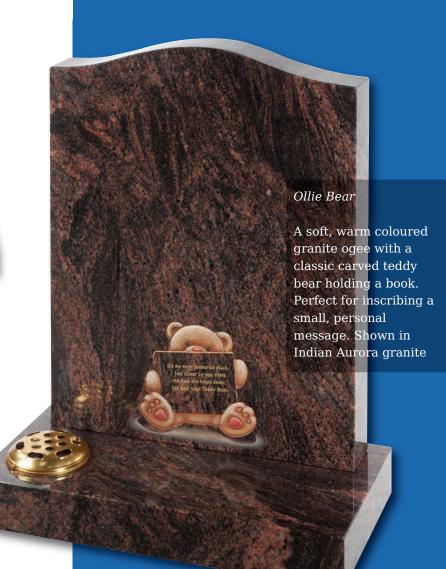

ured here in Lavender Blue granite



33

#### Children's Memorials



# Children's Memorials



Little Prince Castle

Boys castle, showing an alternative to the fairytale castle which is hand carved to suit the softer, lighter Sera Grey granite

35

# Children's Memorials



#### Lullaby Memorials

Whilst our children sleep they are remembered with this range of lullaby influenced designs

Sweet Dreams

Polished Rustenburg granite



Make a Wish

Polished black granite

### Children's Memorials



### Children's Memorials







Ellie

Roy







Shabby



Fred Bear



Aran

### Children's Memorials



Dora



Silka



Paisley



#### Appleton

A beautiful Black granite heart shaped memorial with a polished rose bowl vase. Choose from a selection of detailed 'soft toy' character designs



## Children's Memorial Designs



#### Child's Drawing Design

For an extra special touch, we are able to translate a child's own drawing into a personal design suitable for use on a vase, desk or memorial

An example of this is shown at the top of the page. (Original drawing shown right. Design shown on Black granite)

This page showcases a selection of designs created specifically for children's memorials, adding a more personal touch. Our artists are able to take your ideas and help turn them into a poignant and lasting tribute





















# Desks & Wedges



# Desks & Wedges







Lavender Blue granite shaped vase. 0/237G



Lavender Blue granite vase and base. 0/239G



shaped vase. 0/236G



Marble Vase

The cushioned edges to this marble vase create a gentle look





Bl