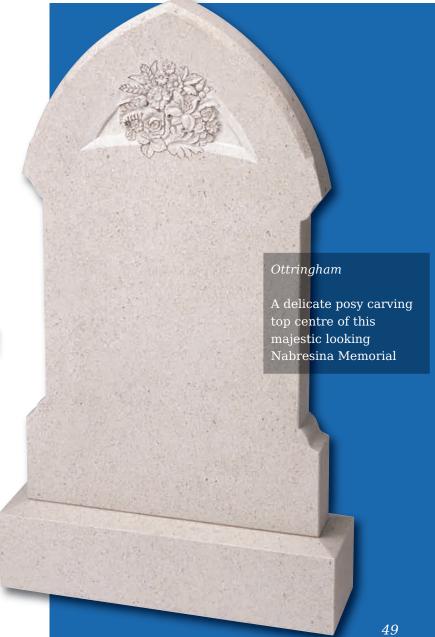

#### Humbleton

Norman round shape, South African Dark Grey granite. Decorative Celtic lettering in a part honed 'churchyard' finish

This dove of peace is carved from a solid slab of Crown stone with architectural design features and bow fronted base