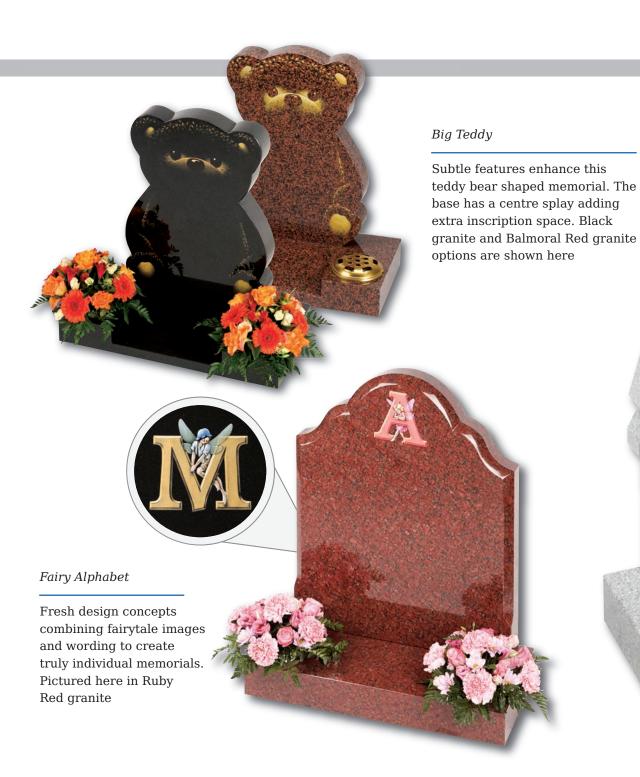

#### Children's Memorials

# Children's Memorials

Little Prince Castle

Boys castle, showing an alternative to the fairytale castle which is hand carved to suit the softer, lighter Sera Grey granite

35

# Children's Memorials

#### Lullaby Memorials

Whilst our children sleep they are remembered with this range of lullaby influenced designs

Sweet Dreams

Polished Rustenburg granite

Make a Wish

Polished black granite

### Children's Memorials

### Children's Memorials

Ellie

Roy

Shabby

Fred Bear

Aran

### Children's Memorials

Dora

Silka

Paisley

#### Appleton

A beautiful Black granite heart shaped memorial with a polished rose bowl vase. Choose from a selection of detailed 'soft toy' character designs