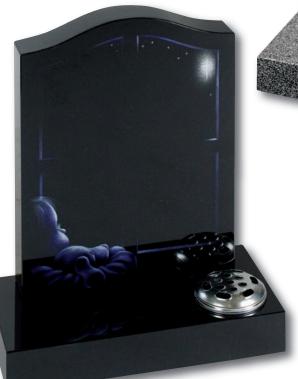

#### Children's Memorials

# Children's Memorials

Little Prince Castle

Boys castle, showing an alternative to the fairytale castle which is hand carved to suit the softer, lighter Sera Grey granite

35

# Children's Memorials

#### Lullaby Memorials

Whilst our children sleep they are remembered with this range of lullaby influenced designs

Sweet Dreams

Polished Rustenburg granite

Make a Wish

Polished black granite

### Children's Memorials

### Children's Memorials

Ellie

Roy

Shabby

Fred Bear

Aran

### Children's Memorials

Dora

Silka

Paisley

#### Appleton

A beautiful Black granite heart shaped memorial with a polished rose bowl vase. Choose from a selection of detailed 'soft toy' character designs