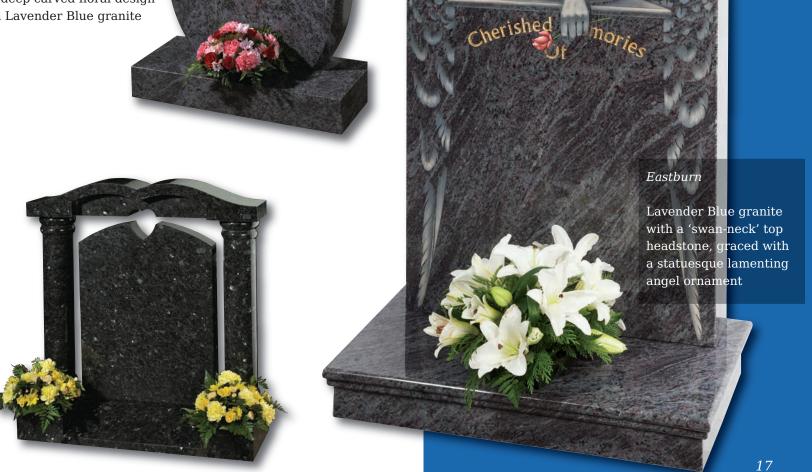

# Kinghorn Black granite ogee shaped, large rustic edged headstone on a one-piece dual finished base frames this tranquil scene and provides space for a verse of your choice As you stand upon a shore gazing at the beautiful sea, As you look in awe at a mighty forest and its grand majesty. As you look upon a flower and admire its simplicity. Remember me 24

#### Elgin

Simple beauty of a dove in flight, timeless symbol of eternal peace on a statuesque large ogee. Shown in Black granite

#### Flinton

A deep blasted Celtic love knot entwined with carved and hand painted wild roses. Combine with the pitched edges to create a truly rustic memorial in Indian Grey granite

# Tall Lawn Memorials

Inverness

This large memorial is pictured with the Selby cross and thistle. Shown in Black granite