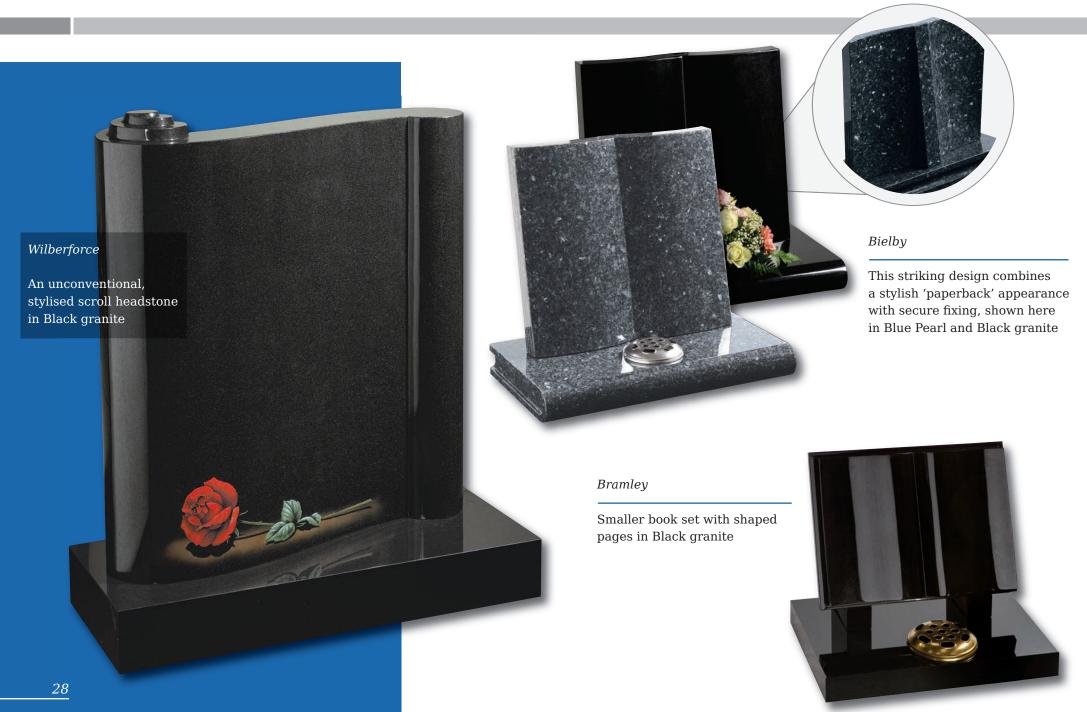

# Books and Scrolls

#### Barmston

Blue Pearl granite. Classic, highly detailed book adapted for modern fixing requirements