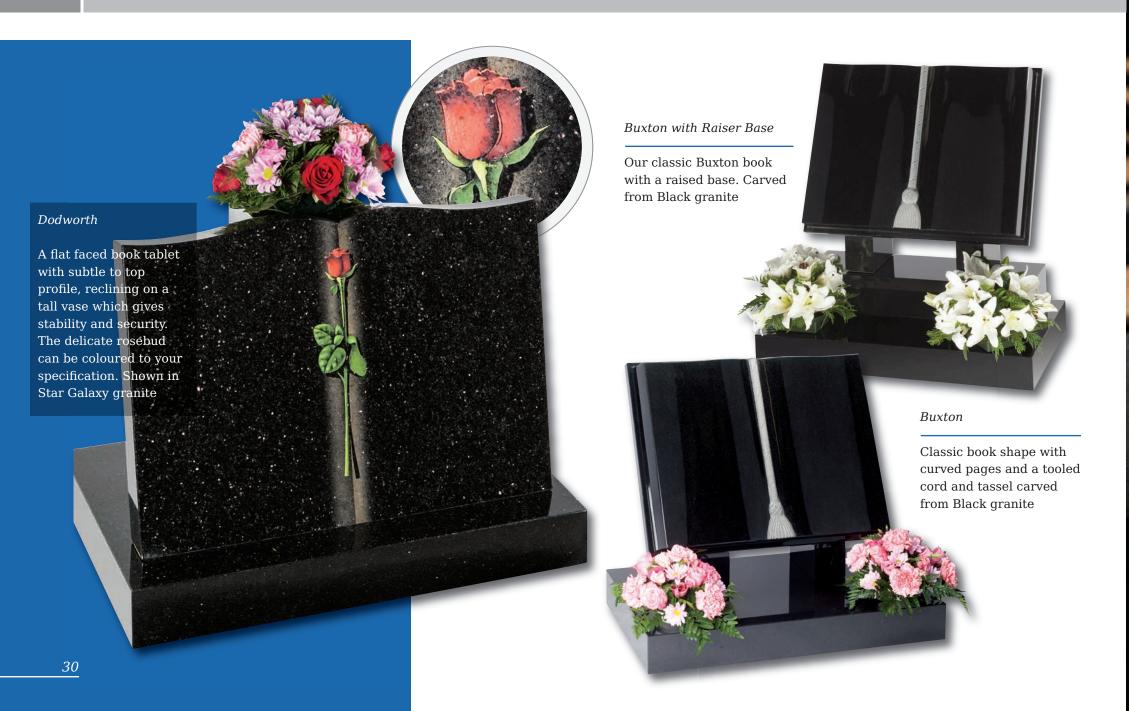

#### Melton

This South African Dark Grey granite book tablet is part polished to give contrast to the stone

#### Cropton

Contemporary version of a traditional scroll memorial in polished Chinese Rustenburg granite. Forget-me-nots in a deep blasted panel adorn both sides

#### Barmston

Blue Pearl granite. Classic, highly detailed book adapted for modern fixing requirements