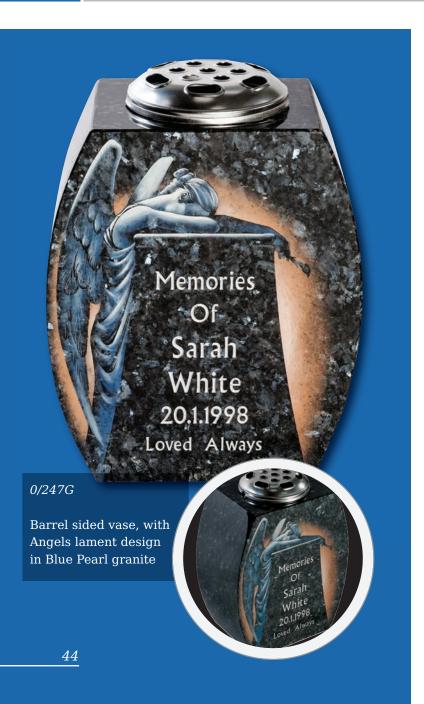

# Desks & Wedges

Lavender Blue granite shaped vase. 0/237G

Lavender Blue granite vase and base. 0/239G

shaped vase. 0/236G

Marble Vase

The cushioned edges to this marble vase create a gentle look

Black granite heart vase 0/232G

Black granite Vase with two flower containers and rose design 0/240G