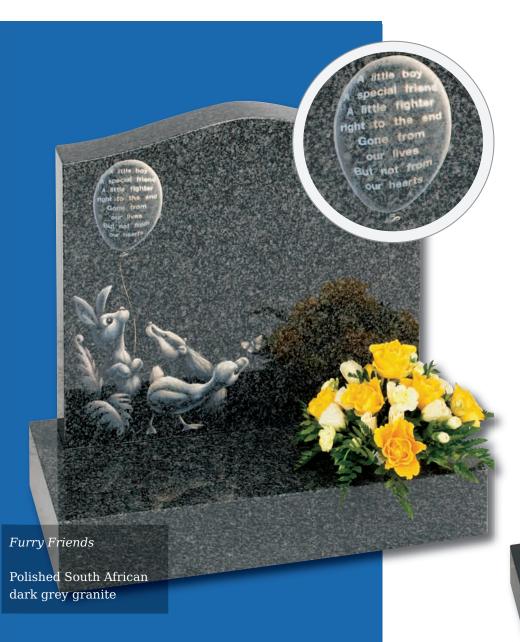

#### Children's Memorials

# Children's Memorials

Little Prince Castle

Boys castle, showing an alternative to the fairytale castle which is hand carved to suit the softer, lighter Sera Grey granite

35

# Children's Memorials

#### Lullaby Memorials

Whilst our children sleep they are remembered with this range of lullaby influenced designs

Sweet Dreams

Polished Rustenburg granite

Make a Wish

Polished black granite

### Children's Memorials

### Children's Memorials

Ellie

Roy

Shabby

Fred Bear

Aran

### Children's Memorials

Dora

Silka

Paisley

#### Appleton

A beautiful Black granite heart shaped memorial with a polished rose bowl vase. Choose from a selection of detailed 'soft toy' character designs