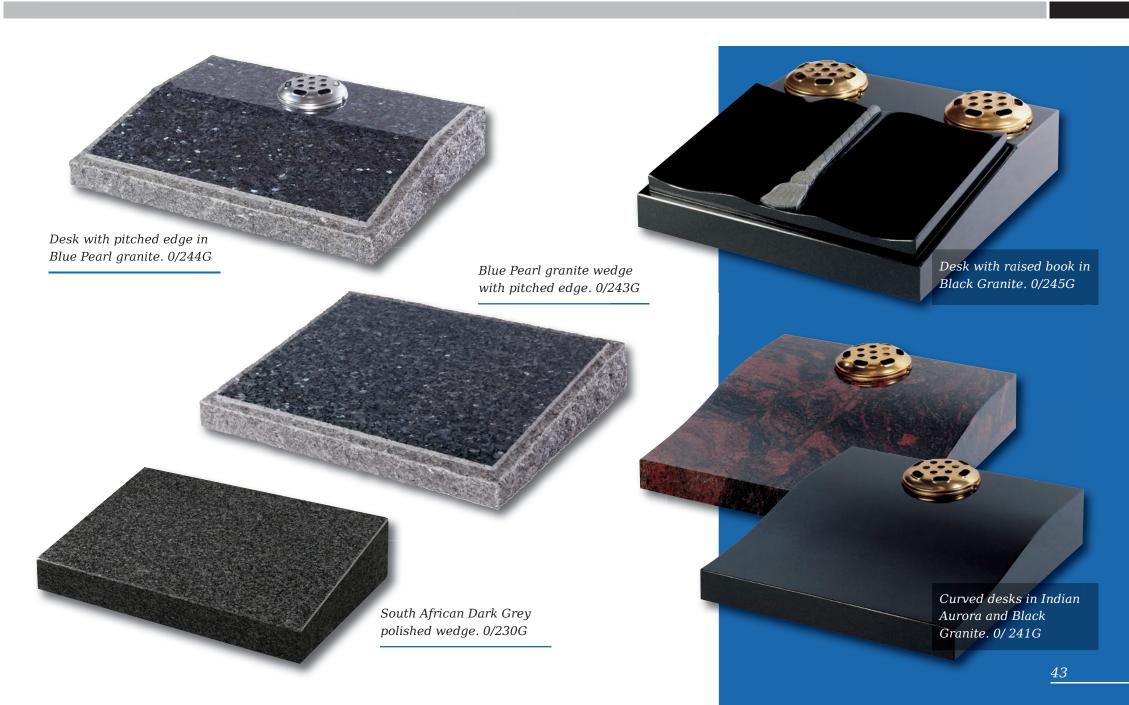

# Desks & Wedges

# Desks & Wedges

Lavender Blue granite shaped vase. 0/237G

Lavender Blue granite vase and base. 0/239G

shaped vase. 0/236G

Marble Vase

The cushioned edges to this marble vase create a gentle look

Black granite heart vase 0/232G

Black granite Vase with two flower containers and rose design 0/240G