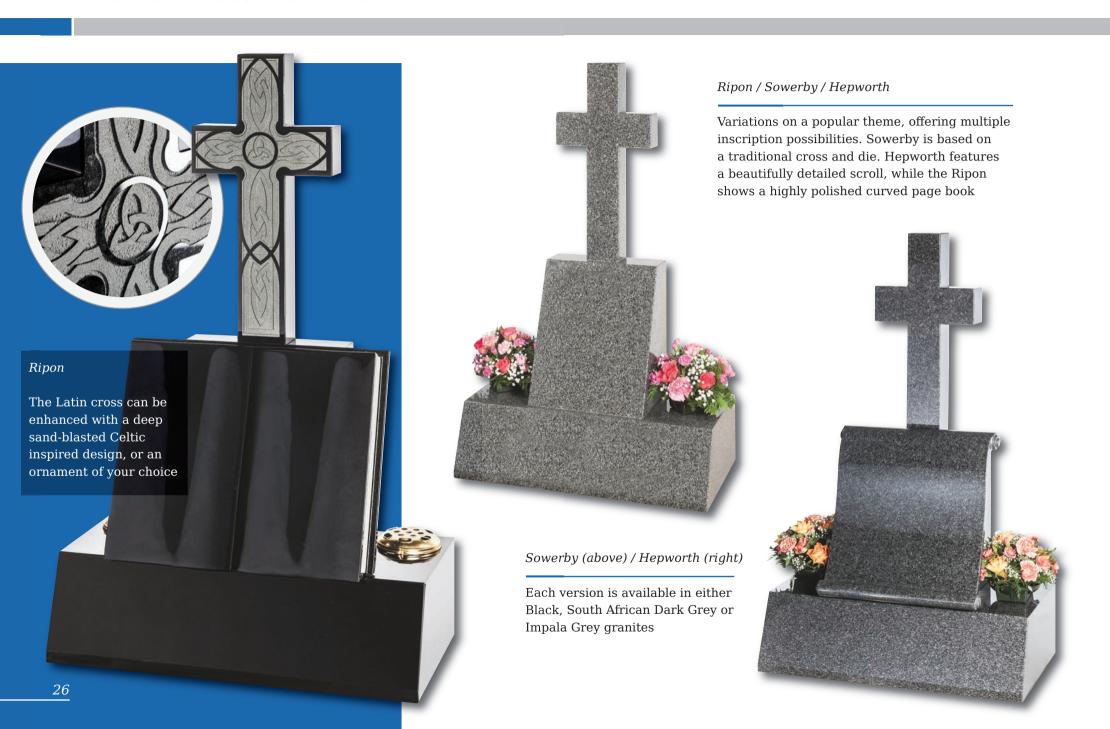

rn Black granite ogee shaped, large rustic edged headstone on a one-piece dual finished base frames this tranquil scene and provides space for a verse of your choice As you stand upon a shore gazing at the beautiful sea, As you look in awe at a mighty forest and its grand majesty. As you look upon a flower and admire its simplicity. Remember me 24



#### Elgin

Simple beauty of a dove in flight, timeless symbol of eternal peace on a statuesque large ogee. Shown in Black granite

#### Flinton

A deep blasted Celtic love knot entwined with carved and hand painted wild roses. Combine with the pitched edges to create a truly rustic memorial in Indian Grey granite



# Tall Lawn Memorials



Inverness

This large memorial is pictured with the Selby cross and thistle. Shown in Black granite







# Books and Scrolls



# Books and Scrolls

#### Melton

This South African Dark Grey granite book tablet is part polished to give contrast to the stone



#### Cropton

Contemporary version of a traditional scroll memorial in polished Chinese Rustenburg granite. Forget-me-nots in a deep blasted panel adorn both sides



#### Barmston

Blue Pearl granite. Classic, highly detailed book adapted for modern fixing requirements



# Books and Scrolls





# Heart Memorials



# Heart Memorials

#### Apple garth

Delicately carved roses shown with an example of 3 colours. Roses can be produced in a single colour or a variety as shown. Shown in South African Dark Grey granite





#### Appleton

The stunning rounded edges of the heart are complemented by a highly polished 'rose bowl' vase. Pi