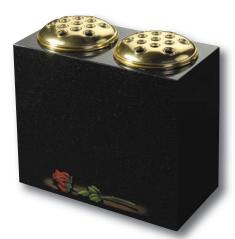

# Desks & Wedges

# Desks & Wedges

Lavender Blue granite shaped vase. 0/237G

Lavender Blue granite vase and base. 0/239G

shaped vase. 0/236G

Marble Vase

The cushioned edges to this marble vase create a gentle look

Black granite heart vase 0/232G

Black granite Vase with two flower containers and rose design 0/240G