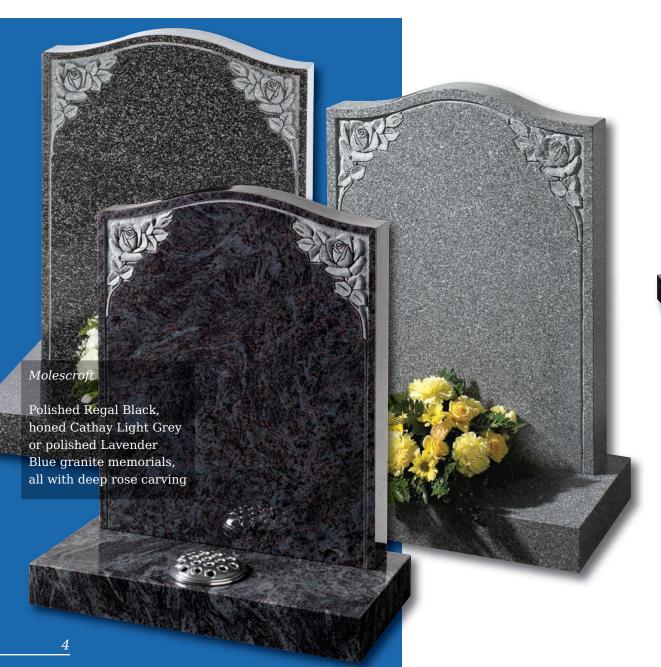

Memorial Collection \_













# Contents

| Lawn Memorials              | 3 - 27  |
|-----------------------------|---------|
| Standard Lawn Memorials     |         |
| Pitched Edge Lawn Memorials |         |
| Tall Lawn Memorials         |         |
| Modular Cross Memorials     |         |
| Books and Scrolls           | 28 - 31 |
| Heart Memorials             | 32 - 33 |
| Children's Memorials        | 34 - 41 |
| Desks and Wedges            | 42 - 43 |
| Vases                       | 44 - 45 |
| Churchyard Memorials        | 46 - 51 |
| Kerb Sets                   | 52 - 58 |
| Memorial Designs            | 59 - 62 |







#### Ryehill

An ogee shaped Chinese Rustenburg granite memorial with evocative rural motif





#### Routh

All polished Black granite oblong memorial with an ornate gilded border



Woodmansey

Very popular gold line design shown here on a beautiful Cats Eye or Black granite

Seaton

Classic ogee top with shaded or painted roses on Emerald Pearl granite







In Karin Grey granite, this ogee shaped memorial has a simple cross and painted flower in relief

A in thorpe

All polished Black granite headstone with striking rambling rose design



Whitedale

All polished Indian
Light Grey granite with
stunning metallic finish
to the rose design



In Chinese Rustenburg granite, ogee top with simple cross and rose ornamentation or Black granite with colour cross and rose option