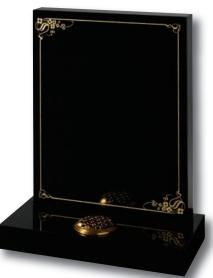

#### Routh

All polished Black granite oblong memorial with an ornate gilded border

Woodmansey

Very popular gold line design shown here on a beautiful Cats Eye or Black granite

Seaton

Classic ogee top with shaded or painted roses on Emerald Pearl granite