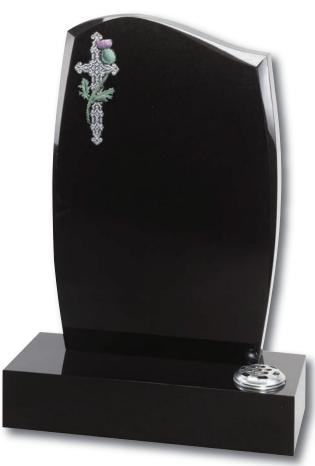

# Tall Lawn Memorials

Inverness

This large memorial is pictured with the Selby cross and thistle. Shown in Black granite