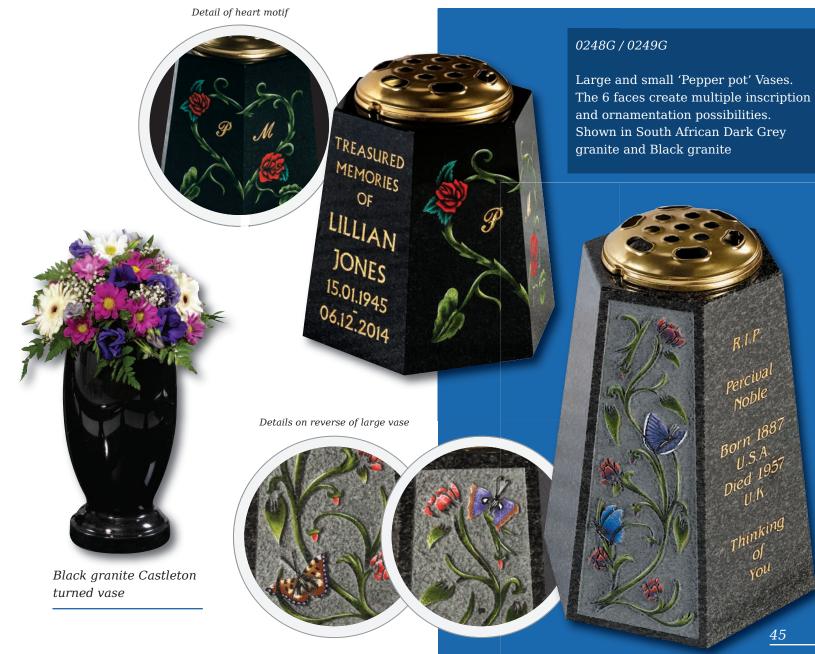

# Desks & Wedges

# Desks & Wedges

Lavender Blue granite shaped vase. 0/237G

Lavender Blue granite vase and base. 0/239G

shaped vase. 0/236G

Marble Vase

The cushioned edges to this marble vase create a gentle look

Black granite heart vase 0/232G

Black granite Vase with two flower containers and rose design 0/240G