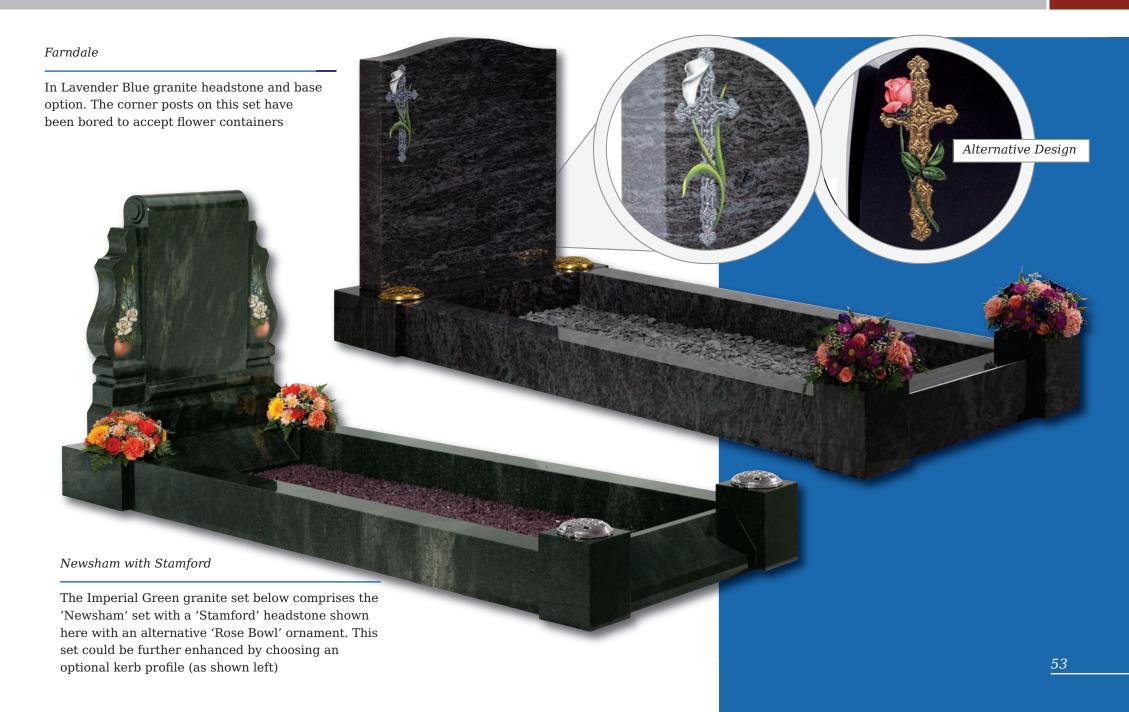

Danthorpe

Innovative lawn memorials with contrasting coloured removable plaques. Additional inscriptions or designs can easily be added without removing the full memorial from the cemetery. Shown in Sera Grey granite with chamfered edges and Lavender Blue granite with Black granite plaques.