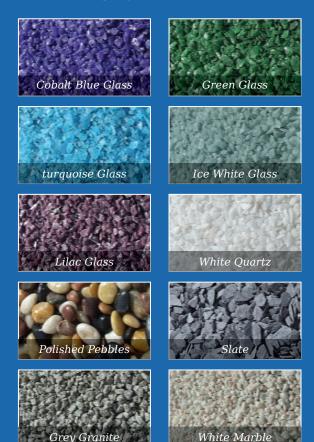

Shown below are a selection of recycled glass and natural stone chippings perfect for complimenting any kerb set

Rosebud Tablet

A permanent 'card' on which to inscribe a farewell message

Wedge

In Black granite offering a larger inscription area