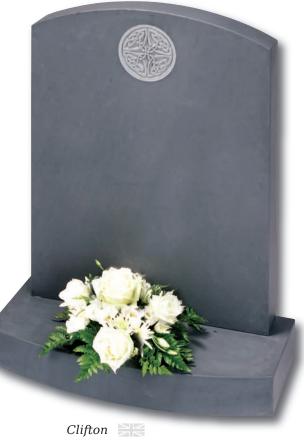

#### Circular Designs (left)

The Clifton, Amplethorpe and Bessingby stones all incorporate a circular, hand carved design. With these stones, any one of the three designs on the left (as well as the designs shown on the stones in these pictures) can be chosen for your headstone. Alternatively we can create a design based on your own ideas

This all honed Dark Grey granite memorial is enhanced by a stylish chamfer and carving

Bessingby |

Delicate snowdrops are intricately carved in beautiful Portland stone UK sourced material