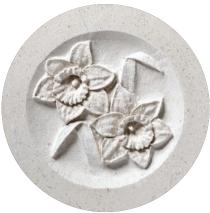

#### Circular Designs (left)

The Clifton, Amplethorpe and Bessingby stones all incorporate a circular, hand carved design. With these stones, any one of the three designs on the left (as well as the designs shown on the stones in these pictures) can be chosen for your headstone. Alternatively we can create a design based on your own ideas