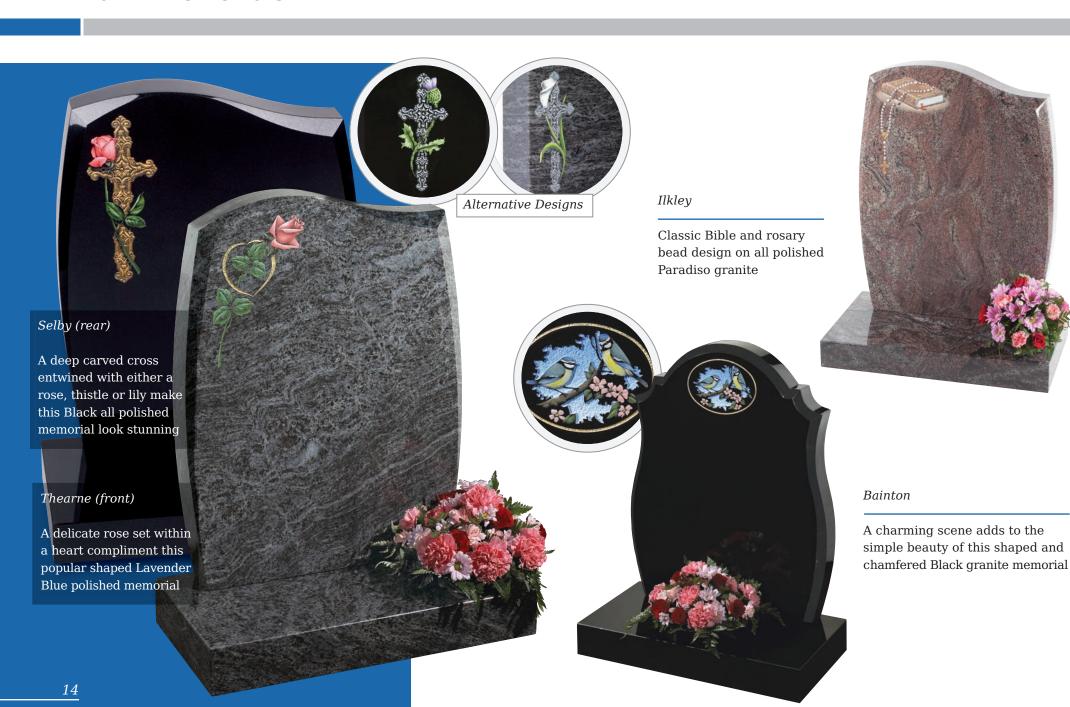

In Chinese Rustenburg granite, ogee top with simple cross and rose ornamentation or Black granite with colour cross and rose option

#### Kirkham

Ogee top memorial with carved cross design, painted to give a '3D' effect shown on Black and Cathay Light Grey granites

An all polished Black granite memorial with ogee top decorated with roses and open book available either coloured or monochrome