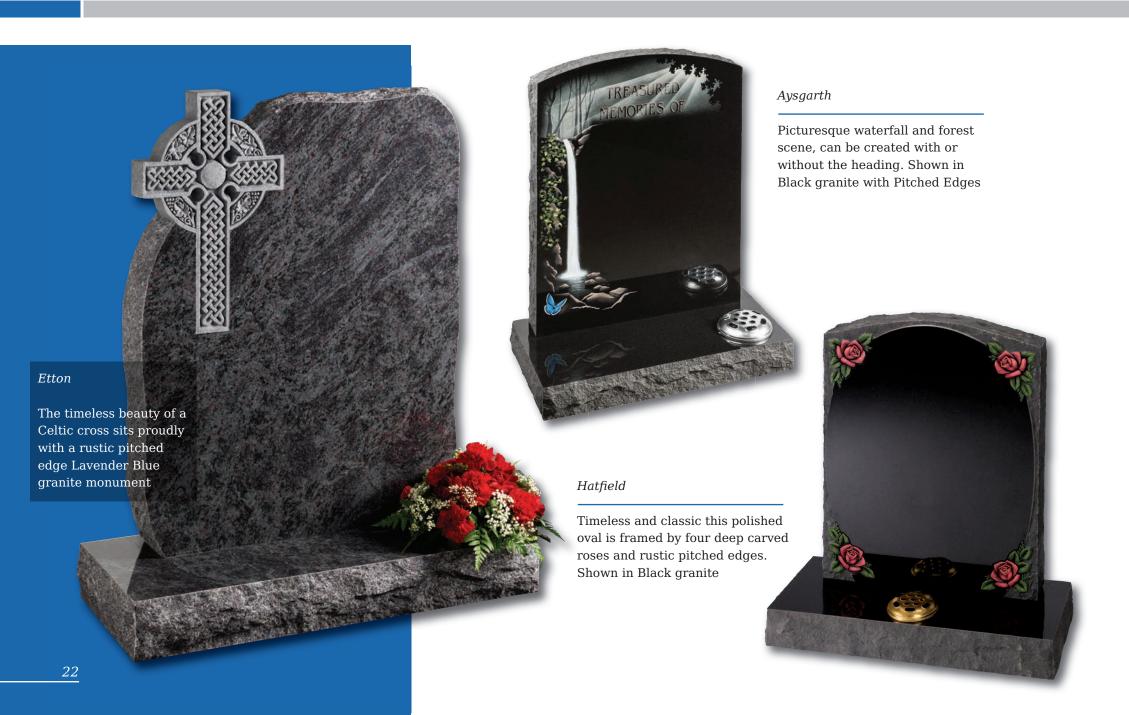

This Black granite distinctively shaped memorial features a design of modern contemporary symbolism embracing a brief message of your choice

Crookley





#### Barley

Spiritual reflection with images of The Sacred Heart or The Good Shepherd (Crookley). All polished Black granite











#### Kingswood

The bowed profile of this memorial is decorated with a deep carved floral design in Lavender Blue granite



This beautiful Emerald Pearl granite memorial needs only a delicate floral design to add to its soft outline of flowing curves and chamfers

#### Staxton

Distinguished Emerald Pearl granite pillared memorial with heart detail







#### Garrowby

A fresh approach to the classic church window design shown on South African Dark Grey granite







# Pitched Edge Lawn Memorials



# Pitched Edge Lawn Memorials



#### Tall Lawn Memorials

# Kinghorn Black granite ogee shaped, large rustic edged headstone on a one-piece dual finished base frames this tranquil scene and provides space for a verse of your choice As you stand upon a shore gazing at the beautiful sea, As you look in awe at a mighty forest and its grand majesty. As you look upon a flower and admire its simplicity. Remember me 24



#### Elgin

Simple beauty of a dove in flight, timeless symbol of eternal peace on a statuesque large ogee. Shown in Black granite

#### Flinton

A deep blasted Celtic love knot entwined with carved and hand painted wild roses. Combine with the pitched edges to create a truly rustic memorial in Indian Grey granite



# Tall Lawn Memorials



Inverness

This large memorial is