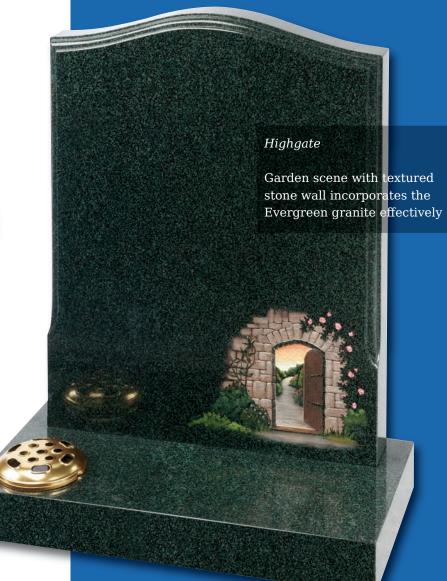

he countryside themed ornament in polished Black granite





Elmswell (above)

Loving friendship remembered on this simple polished Black granite ogee shaped headstone

#### Denby (left)

Floral panels add a new dimension to this original shaped stone, framing the area to be inscribed. Shown in Sera Grey granite







Winterburn

The barrel sides and flowing profile of this compact Black granite set features an entwined rings ornament



Danthorpe



Innovative lawn memorials with contrasting coloured removable plaques. Additional inscriptions or designs can easily be added without removing the full memorial from the cemetery. Shown in Sera Grey granite with chamfered edges and Lavender Blue granite with Black granite plaques.

This concept can work with many of our memorial headstones





#### Wickersey

This Black granite distinctively shaped memorial features a design of modern contemporary symbolism embracing a brief message of your choice

Crookley





#### Barley

Spiritual reflection with images of The Sacred Heart or The Good Shepherd (Crookley). All polished Black granite











#### Kingswood

The bowed profile of this memorial is decorated with a deep carved floral design in Lavender Blue granite



This beautiful Emerald Pearl granite memorial needs only a delicate floral design to add to its soft outline of flowing curves and chamfers

#### Staxton

Distinguished Emerald Pearl granite pillared memorial with heart detail







#### Garrowby

A fresh approach to the classic church window design shown on South African Dark Grey granite







# Pitched Ed