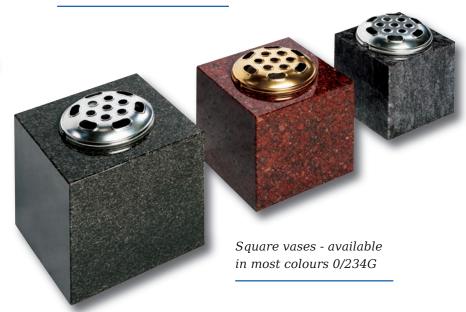

# Desks & Wedges

Lavender Blue granite shaped vase. 0/237G

Lavender Blue granite vase and base. 0/239G

shaped vase. 0/236G

Marble Vase

The cushioned edges to this marble vase create a gentle look

Black granite heart vase 0/232G