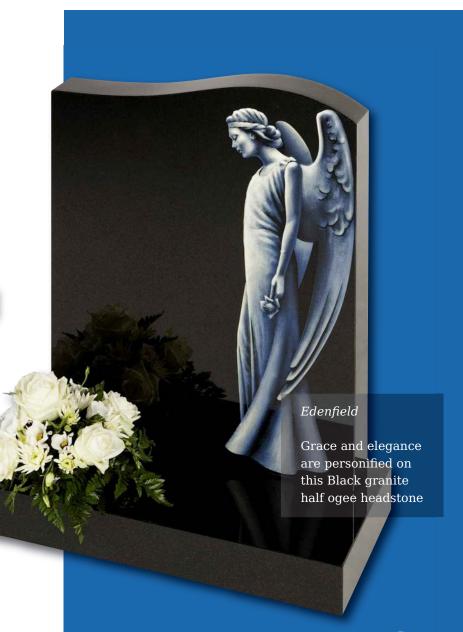

s |         |
| Tall Lawn Memorials         |         |
| Modular Cross Memorials     |         |
| Books and Scrolls           | 28 - 31 |
| Heart Memorials             | 32 - 33 |
| Children's Memorials        | 34 - 41 |
| Desks and Wedges            | 42 - 43 |
| Vases                       | 44 - 45 |
| Churchyard Memorials        | 46 - 51 |
| Kerb Sets                   | 52 - 58 |
| Memorial Designs            | 59 - 62 |







#### Ryehill

An ogee shaped Chinese Rustenburg granite memorial with evocative rural motif





#### Routh

All polished Black granite oblong memorial with an ornate gilded border



Woodmansey

Very popular gold line design shown here on a beautiful Cats Eye or Black granite

Seaton

Classic ogee top with shaded or painted roses on Emerald Pearl granite







In Karin Grey granite, this ogee shaped memorial has a simple cross and painted flower in relief

A in thorpe

All polished Black granite headstone with striking rambling rose design



Whitedale

All polished Indian
Light Grey granite with
stunning metallic finish
to the rose design



In Chinese Rustenburg granite, ogee top with simple cross and rose ornamentation or Black granite with colour cross and rose option













#### Aldbrough

A camber top, polished Black granite memorial. Any favourite pastime can be illustrated by our craftsmen (see above)



This simple camber top design is the perfect background for the modern stonemasons art

#### Kirkham

Ogee top memorial with carved cross design, painted to give a '3D' effect shown on Black and Cathay Light Grey granites