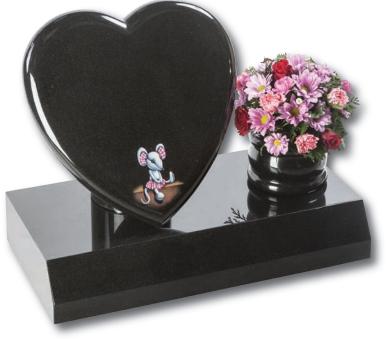

#### Staxton

Distinguished Emerald Pearl granite pillared memorial with heart detail