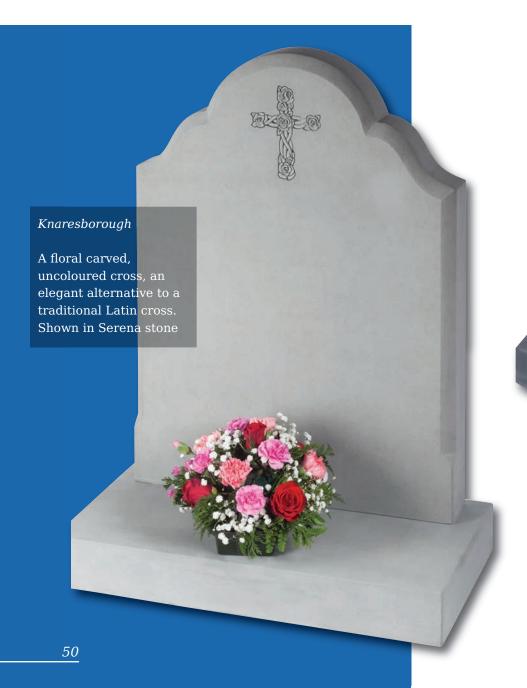

In Chinese Rustenburg granite, ogee top with simple cross and rose ornamentation or Black granite with colour cross and rose option