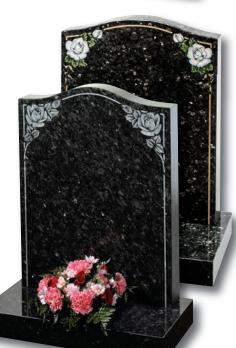

#### Kirkham

Ogee top memorial with carved cross design, painted to give a '3D' effect shown on Black and Cathay Light Grey granites

An all polished Black granite memorial with ogee top decorated with roses and open book available either coloured or monochrome