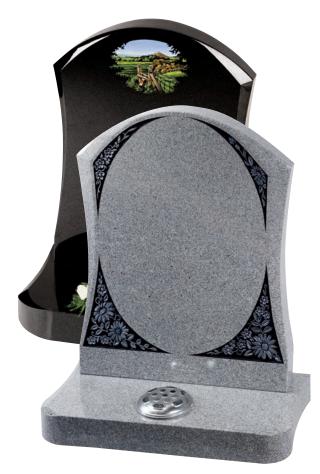

#### Ryehill

An ogee shaped Chinese Rustenburg granite memorial with evocative rural motif

#### Routh

All polished Black granite oblong memorial with an ornate gilded border

Woodmansey

Very popular gold line design shown here on a beautiful Cats Eye or Black granite

Seaton

Classic ogee top with shaded or painted roses on Emerald Pearl granite

In Karin Grey granite, this ogee shaped memorial has a simple cross and painted flower in relief

A in thorpe

All polished Black granite headstone with striking rambling rose design

Whitedale

All polished Indian
Light Grey granite with
stunning metallic finish
to the rose design

In Chinese Rustenburg granite, ogee top with simple cross and rose ornamentation or Black granite with colour cross and rose option