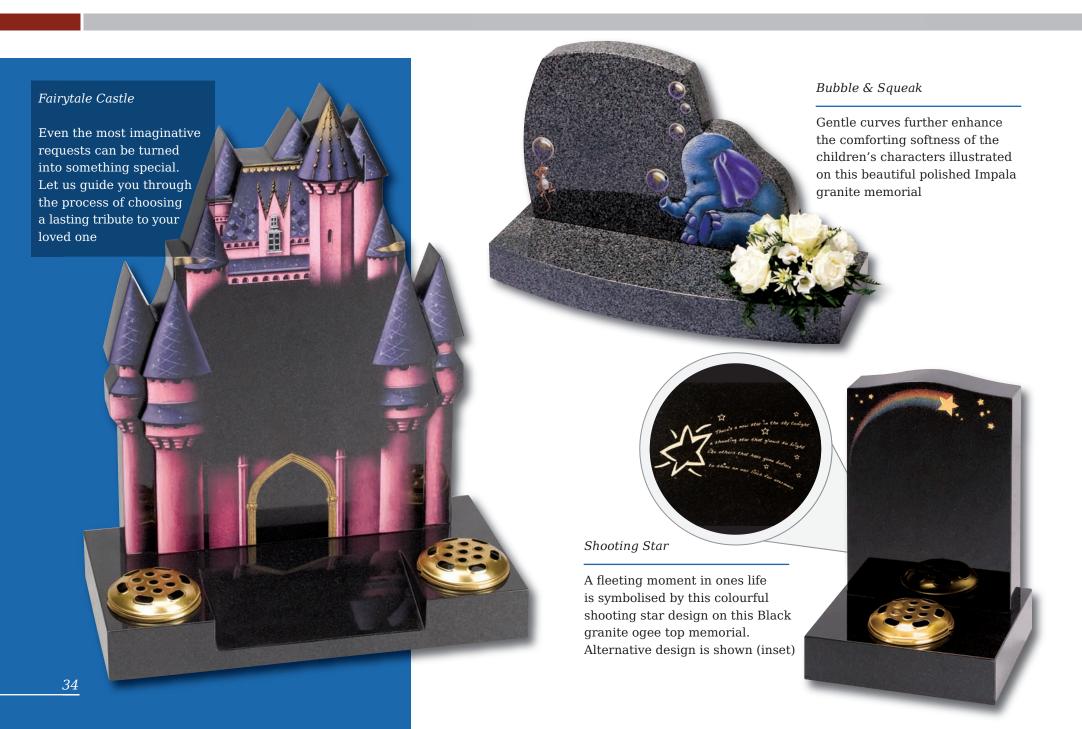

# Children's Memorials

Little Prince Castle

Boys castle, showing an alternative to the fairytale castle which is hand carved to suit the softer, lighter Sera Grey granite

35

#### Lullaby Memorials

Whilst our children sleep they are remembered with this range of lullaby influenced designs

Sweet Dreams

Polished Rustenburg granite

Make a Wish

Polished black granite