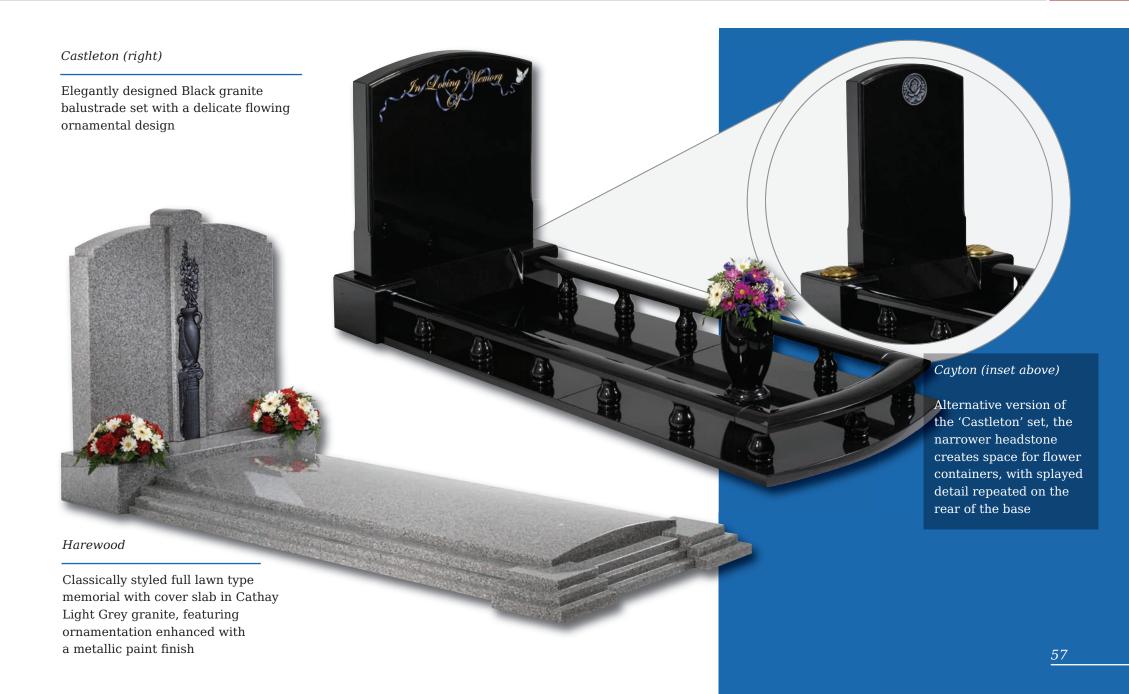

familiar feature of churchyards for generations. This streamlined version in honed Chinese Rustenburg granite features deeply incised poppy designs to both sides







A classic slate memorial with Celtic Knot design. UK sourced material







#### Circular Designs (left)

The Clifton, Amplethorpe and Bessingby stones all incorporate a circular, hand carved design. With these stones, any one of the three designs on the left (as well as the designs shown on the stones in these pictures) can be chosen for your headstone. Alternatively we can create a design based on your own ideas





This all honed Dark Grey granite memorial is enhanced by a stylish chamfer and carving

Bessingby |



Delicate snowdrops are intricately carved in beautiful Portland stone UK sourced material















## Kerb Set Options

Compact memorials (shown right) are designed to be placed within the kerb area. These are an ideal and fitting tribute for family, friends or colleagues to convey their message of remembrance in addition to the main memorial

Shown below are a selection of recycled glass and natural stone chippings perfect for complimenting any kerb set





Rosebud Tablet

A permanent 'card' on which to inscribe a farewell message



Wedge

In Black granite offering a larger inscription area



Upright Book

Contoured front and back in Cathay Light Grey granite



Heart

Rounded edges give a cushioned effect to this pedestal mounted Lavender Blue granite plaque



Reclined Book

Elegantly detailed in all polished South African Dark Grey granite





Our award winning artists and cra