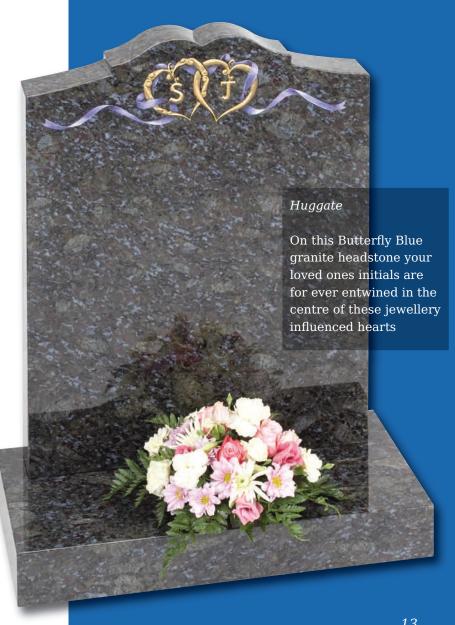

rey granite







Winterburn

The barrel sides and flowing profile of this compact Black granite set features an entwined rings ornament



Danthorpe



Innovative lawn memorials with contrasting coloured removable plaques. Additional inscriptions or designs can easily be added without removing the full memorial from the cemetery. Shown in Sera Grey granite with chamfered edges and Lavender Blue granite with Black granite plaques.

This concept can work with many of our memorial headstones





#### Wickersey

This Black granite distinctively shaped memorial features a design of modern contemporary symbolism embracing a brief message of your choice

Crookley





#### Barley

Spiritual reflection with images of The Sacred Heart or The Good Shepherd (Crookley). All polished Black granite











#### Kingswood

The bowed profile of this memorial is decorated with a deep carved floral design in Lavender Blue granite



This beautiful Emerald Pearl granite memorial needs only a delicate floral design to add to its soft outline of flowing curves and chamfers

#### Staxton

Distinguished Emerald Pearl granite pillared memorial with heart detail







#### Garrowby

A fresh approach to the classic church window design shown on South African Dark Grey granite







# Pitched Edge Lawn Memorials



# Pitched Edge Lawn Memorials



#### Tall Lawn Memorials

# Kinghorn Black granite ogee shaped, large rustic edged headstone on a one-piece dual finished base frames this tranquil scene and provides space for a verse of your choice As you stand upon a shore gazing at the beautiful