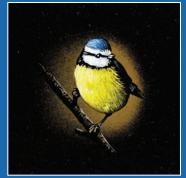

Our award winning artists and craftsmen pride themselves on creating unique, highly detailed pieces of art for use in many different ways on our range of memorials. This helps ensure that any memorial chosen is personal enough to respectfully mark a person's life. On the next few pages are a small selection of the many designs we have created over the years (along with the Children's design selection on page 40)

More intricate custom designs are always available. We can transform a basic idea into a beautiful design to compliment any memorial

An official badge or a family crest can be translated into a memorial design to suit most spaces

We have a number of designs that are ideal for products where space is limited such as vases and desk tablets. Above are a few of these designs

Monochrome images work particularly well on darker polished granite memorials