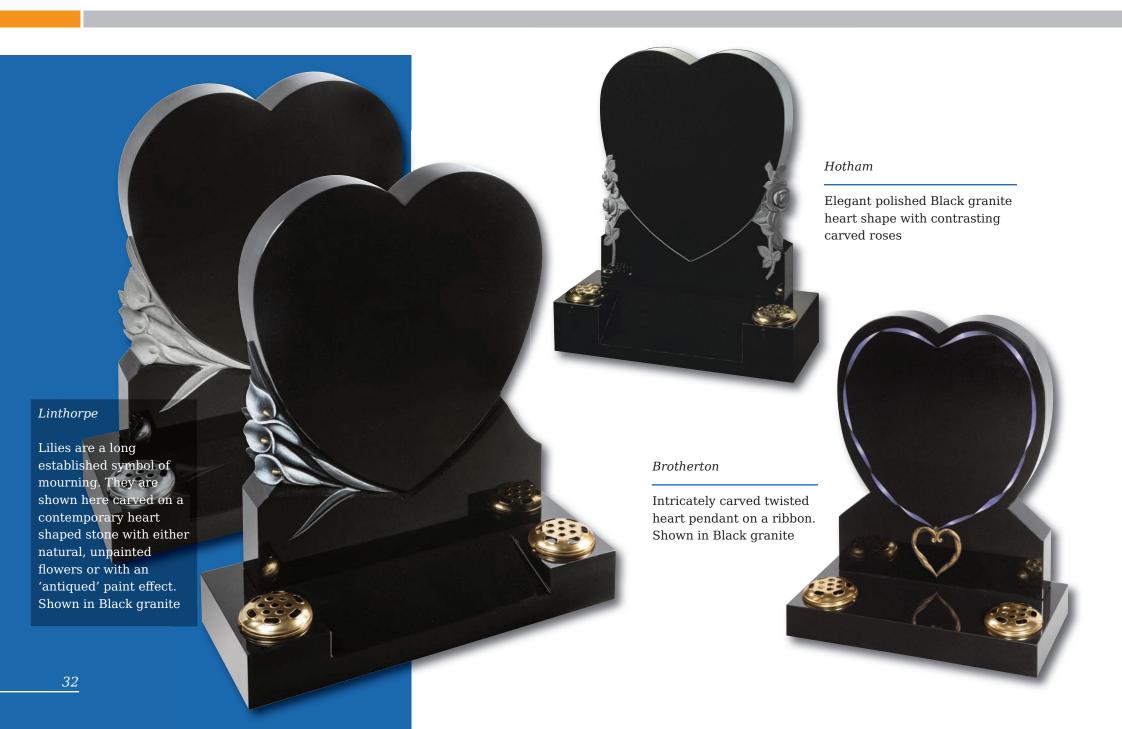

#### Apple garth

Delicately carved roses shown with an example of 3 colours. Roses can be produced in a single colour or a variety as shown. Shown in South African Dark Grey granite

#### Appleton

The stunning rounded edges of the heart are complemented by a highly polished 'rose bowl' vase. Pictured here in Lavender Blue granite

33