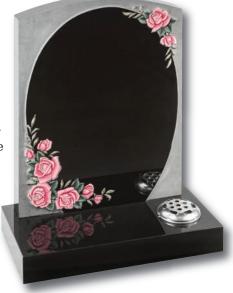

en's Memorials        | 34 - 41 |
| Desks and Wedges            | 42 - 43 |
| Vases                       | 44 - 45 |
| Churchyard Memorials        | 46 - 51 |
| Kerb Sets                   | 52 - 58 |
| Memorial Designs            | 59 - 62 |







#### Ryehill

An ogee shaped Chinese Rustenburg granite memorial with evocative rural motif





#### Routh

All polished Black granite oblong memorial with an ornate gilded border



Woodmansey

Very popular gold line design shown here on a beautiful Cats Eye or Black granite

Seaton

Classic ogee top with shaded or painted roses on Emerald Pearl granite







In Karin Grey granite, this ogee shaped memorial has a simple cross and painted flower in relief

A in thorpe

All polished Black granite headstone with striking rambling rose design



Whitedale

All polished Indian
Light Grey granite with
stunning metallic finish
to the rose design



In Chinese Rustenburg granite, ogee top with simple cross and rose ornamentation or Black granite with colour cross and rose option













#### Aldbrough

A camber top, polished Black granite memorial. Any favourite pastime can be illustrated by our craftsmen (see above)



This simple camber top design is the perfect background for the modern stonemasons art

#### Kirkham

Ogee top memorial with carved cross design, painted to give a '3D' effect shown on Black and Cathay Light Grey granites



An all polished Black granite memorial with ogee top decorated with roses and open book available either coloured or monochrome

















The gentle contours of the granite compliment