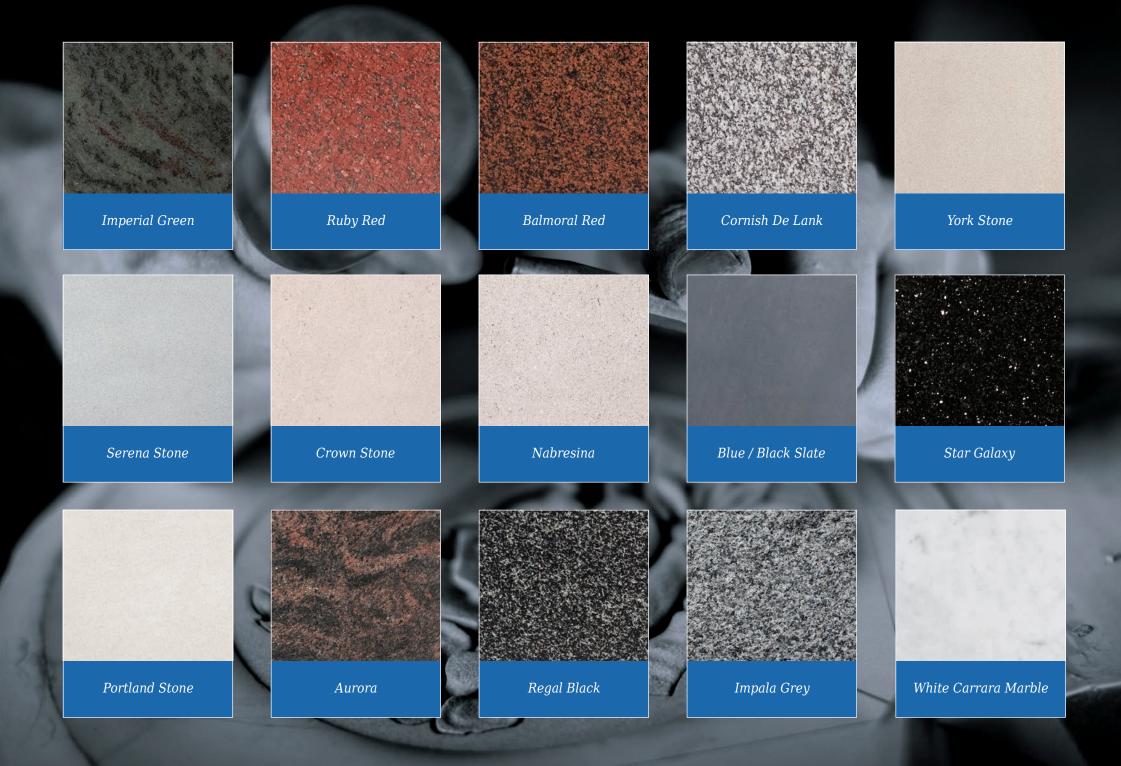

In keeping with our policy of continuous product development, we reserve the right to change colours, designs, descriptions or methods of manufacture. Such changes may be made without prior notice and without incurring any liability. All natural quarried materials are supplied subject to natural markings and textures. Colour reproduction is as close as printing techniques allow. The National Association of Memorial Masons (NAMM) logo is registered to Odlings Limited. All memorials in this brochure are the copyright of Odlings Limited.