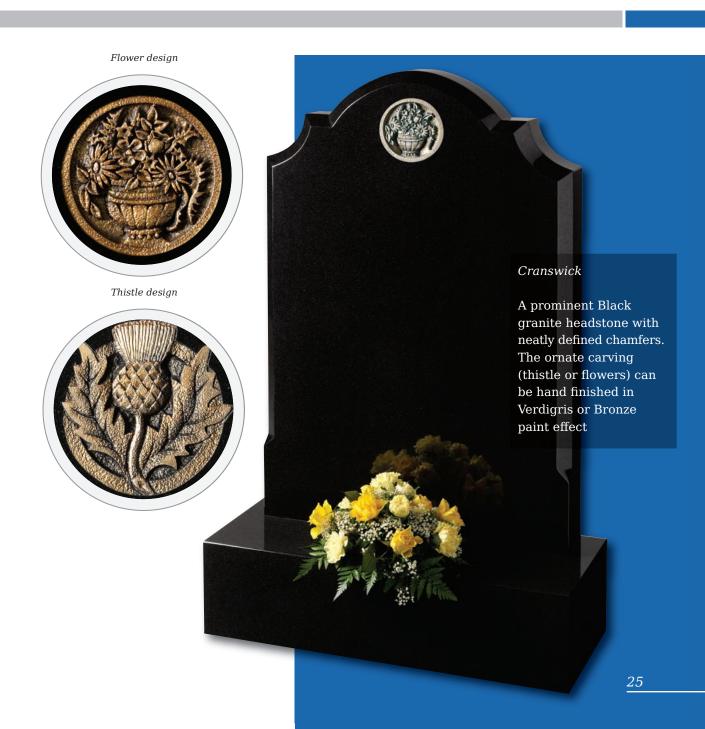

#### Ryehill

An ogee shaped Chinese Rustenburg granite memorial with evocative rural motif