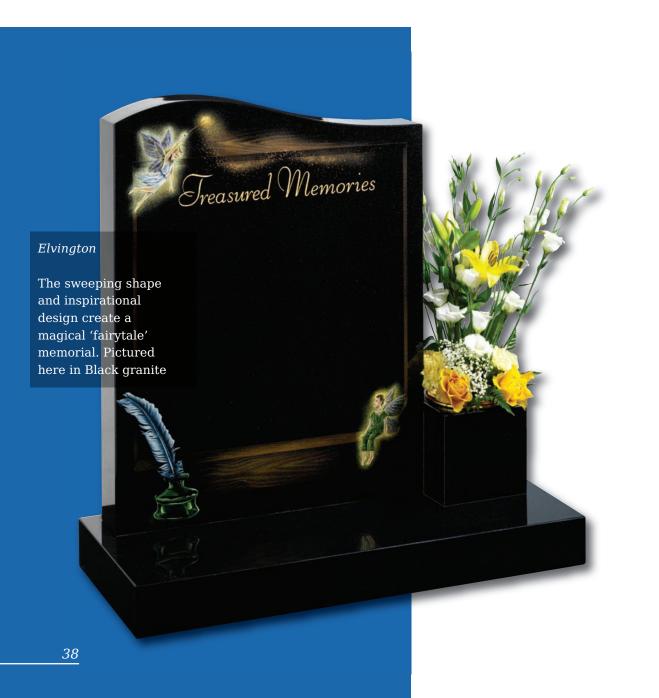

# Children's Memorials

Little Prince Castle

Boys castle, showing an alternative to the fairytale castle which is hand carved to suit the softer, lighter Sera Grey granite

35