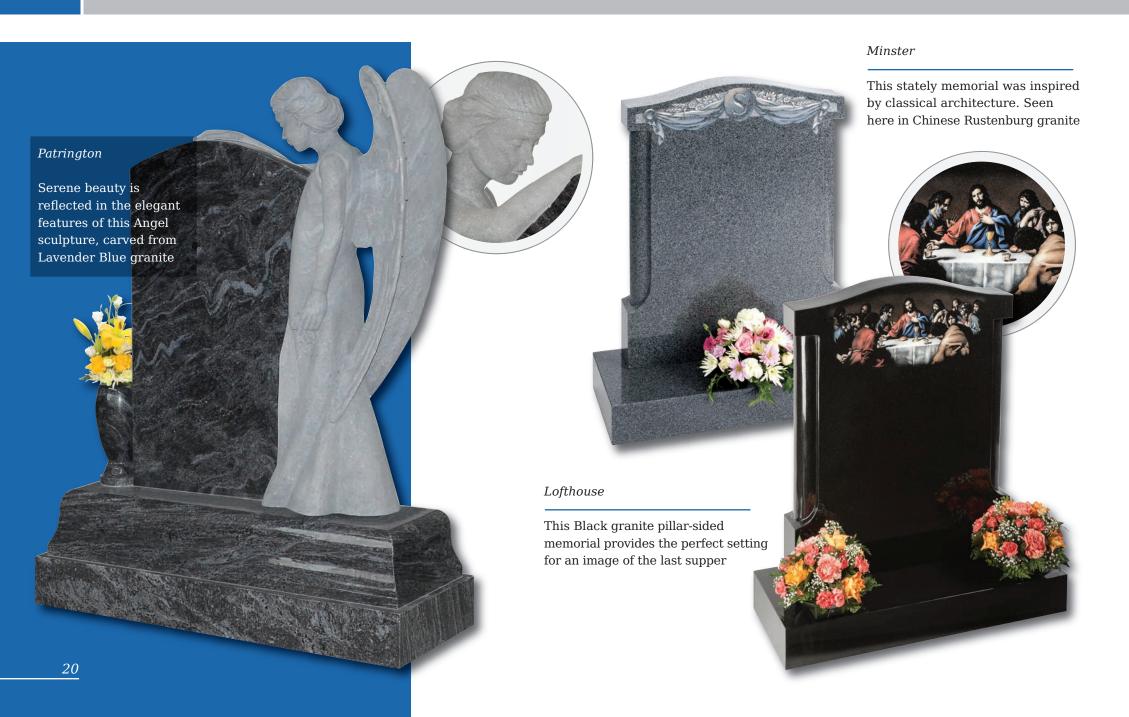

# Desks & Wedges

# Desks & Wedges

Lavender Blue granite shaped vase. 0/237G

Lavender Blue granite vase and base. 0/239G

shaped vase. 0/236G

Marble Vase

The cushioned edges to this marble vase create a gentle look

Black granite heart vase 0/232G

Black granite Vase with two flower containers and rose design 0/240G

#### Molescroft

Honed Cathay Light Grey memorial with deep rose carving

#### Humbleton

Norman round shape, South African Dark Grey granite. Decorative Celtic lettering in a part honed 'churchyard' finish

This dove of peace is carved from a solid slab of Crown stone with architectural design features and bow fronted base

#### Grindale

A plain carved and uncoloured Celtic design on a Norman round shape. Shown in South African Dark Grey granite with an unpolished honed finish

#### Copley

'Scroll' memorials have been a familiar feature of churchyards for generations. This streamlined version in honed Chinese Rustenburg granite features deeply incised poppy designs to both sides