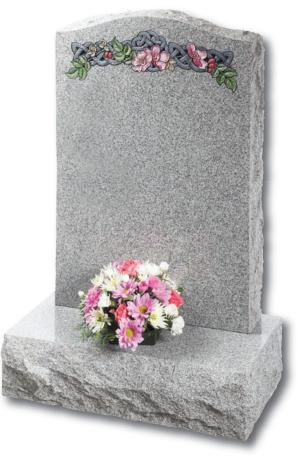

his beautiful Emerald Pearl granite memorial needs only a delicate floral design to add to its soft outline of flowing curves and chamfers

#### Staxton

Distinguished Emerald Pearl granite pillared memorial with heart detail







#### Garrowby

A fresh approach to the classic church window design shown on South African Dark Grey granite







# Pitched Edge Lawn Memorials



# Pitched Edge Lawn Memorials



#### Tall Lawn Memorials

# Kinghorn Black granite ogee shaped, large rustic edged headstone on a one-piece dual finished base frames this tranquil scene and provides space for a verse of your choice As you stand upon a shore gazing at the beautiful sea, As you look in awe at a mighty forest and its grand majesty. As you look upon a flower and admire its simplicity. Remember me 24



#### Elgin

Simple beauty of a dove in flight, timeless symbol of eternal peace on a statuesque large ogee. Shown in Black granite

#### Flinton

A deep blasted Celtic love knot entwined with carved and hand painted wild roses. Combine with the pitched edges to create a truly rustic memorial in Indian Grey granite



# Tall Lawn Memorials



Inverness

This large memorial is pictured with the Selby cross and thistle. Shown in Black granite







# Books and Scrolls



# Books and Scrolls

#### Melton

This South African Dark Grey granite book tablet is part polished to give contrast to the stone



#### Cropton

Contemporary version of a traditional scroll memorial in polished Chinese Rustenburg granite. Forget-me-nots in a deep blasted panel adorn both sides



#### Barmston

Blue Pear