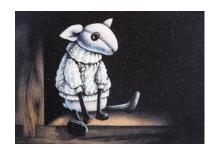

Roses can be produced in a single colour or a variety as shown. Shown in South African Dark Grey granite





#### Appleton

The stunning rounded edges of the heart are complemented by a highly polished 'rose bowl' vase. Pictured here in Lavender Blue granite



33

#### Children's Memorials



# Children's Memorials



Little Prince Castle

Boys castle, showing an alternative to the fairytale castle which is hand carved to suit the softer, lighter Sera Grey granite

35

# Children's Memorials



#### Lullaby Memorials

Whilst our children sleep they are remembered with this range of lullaby influenced designs

Sweet Dreams

Polished Rustenburg granite



Make a Wish

Polished black granite

### Children's Memorials



### Children's Memorials







Ellie

Roy







Shabby



Fred Bear



Aran

### Children's Memorials



Dora



Silka



Paisley



#### Appleton

A beautiful Black granite heart shaped memorial with a polished rose bowl vase. Choose from a selection of detailed 'soft toy' character designs



## Children's Memorial Designs



#### Child's Drawing Design

For an extra special touch, we are able to translate a child's own drawing into a personal design suitable for use on a vase, desk or memorial

An example of this is shown at the top of the page. (Original drawing shown right. Design shown on Black granite)

This page showcases a selection of designs created specifically for children's memorials, adding a more personal touch. Our artists are able to take your ideas and help turn them into a poignant and lasting tribute





















# Desks & Wedge