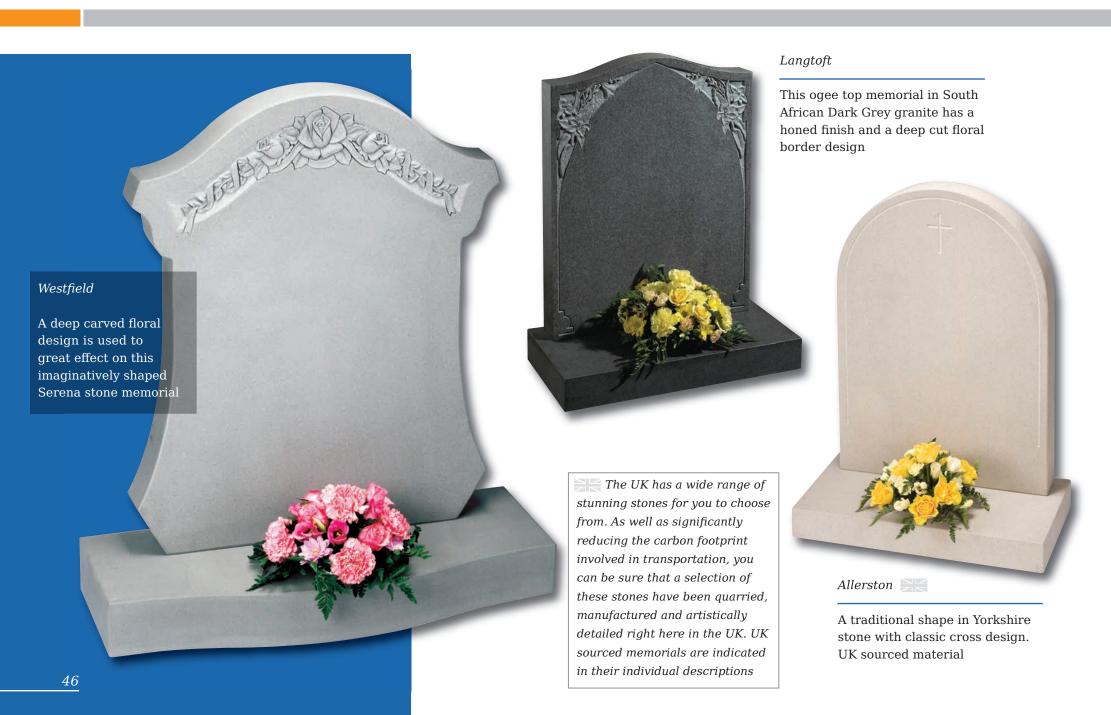

#### Molescroft

Honed Cathay Light Grey memorial with deep rose carving

#### Humbleton

Norman round shape, South African Dark Grey granite. Decorative Celtic lettering in a part honed 'churchyard' finish

This dove of peace is carved from a solid slab of Crown stone with architectural design features and bow fronted base

#### Grindale

A plain carved and uncoloured Celtic design on a Norman round shape. Shown in South African Dark Grey granite with an unpolished honed finish

#### Copley

'Scroll' memorials have been a familiar feature of churchyards for generations. This streamlined version in honed Chinese Rustenburg granite features deeply incised poppy designs to both sides

A classic slate memorial with Celtic Knot design. UK sourced material

#### Circular Designs (left)

The Clifton, Amplethorpe and Bessingby stones all incorporate a circular, hand carved design. With these stones, any one of the three designs on the left (as well as the designs shown on the stones in these pictures) can be chosen for your headstone. Alternatively we can create a design based on your own ideas

This all honed Dark Grey granite memorial is enhanced by a stylish chamfer and carving

Bessingby |

Delicate snowdrops are intricately carved in beautiful Portland stone UK sourced material