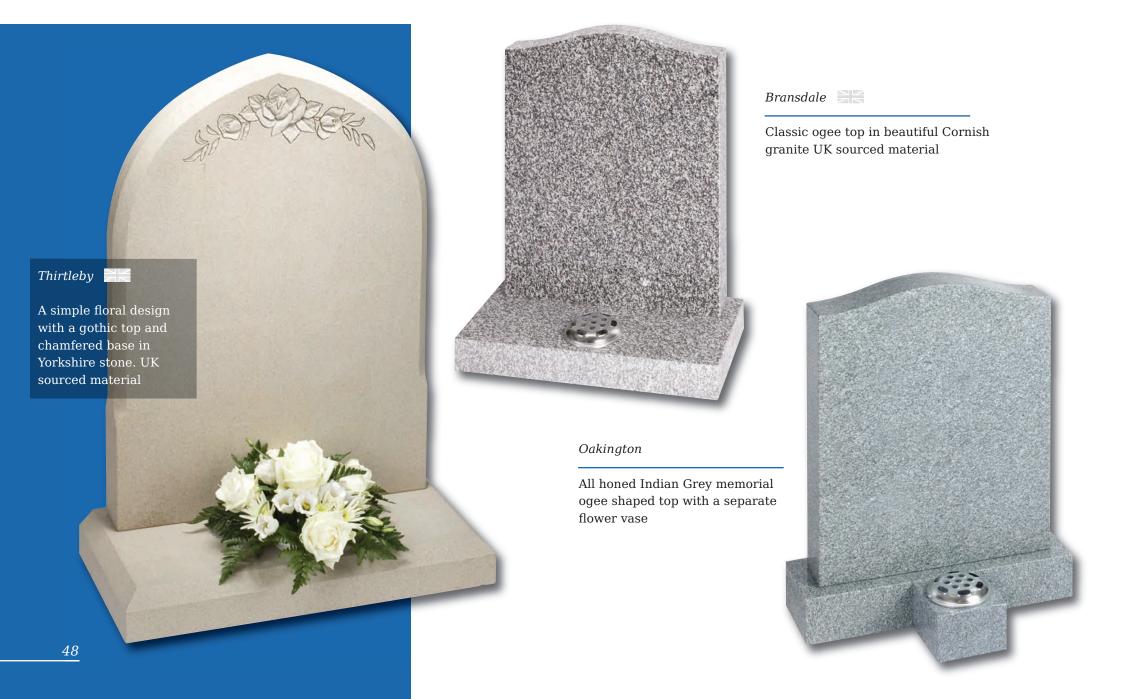

#### Molescroft

Honed Cathay Light Grey memorial with deep rose carving

#### Humbleton

Norman round shape, South African Dark Grey granite. Decorative Celtic lettering in a part honed 'churchyard' finish

This dove of peace is carved from a solid slab of Crown stone with architectural design features and bow fronted base

#### Grindale

A plain carved and uncoloured Celtic design on a Norman round shape. Shown in South African Dark Grey granite with an unpolished honed finish

#### Copley

'Scroll' memorials have been a familiar feature of churchyards for generations. This streamlined version in honed Chinese Rustenburg granite features deeply incised poppy designs to both sides