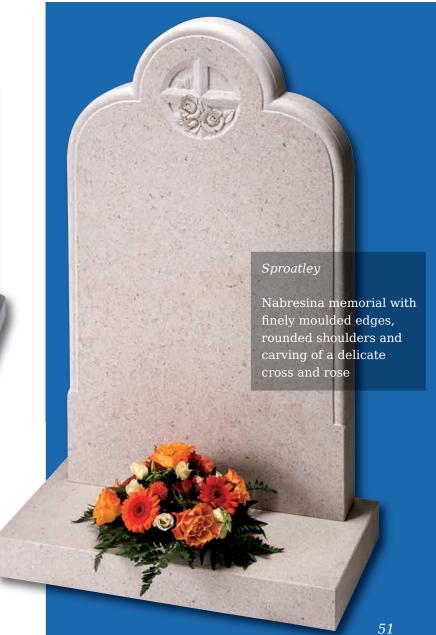

In Chinese Rustenburg granite, ogee top with simple cross and rose ornamentation or Black granite with colour cross and rose option