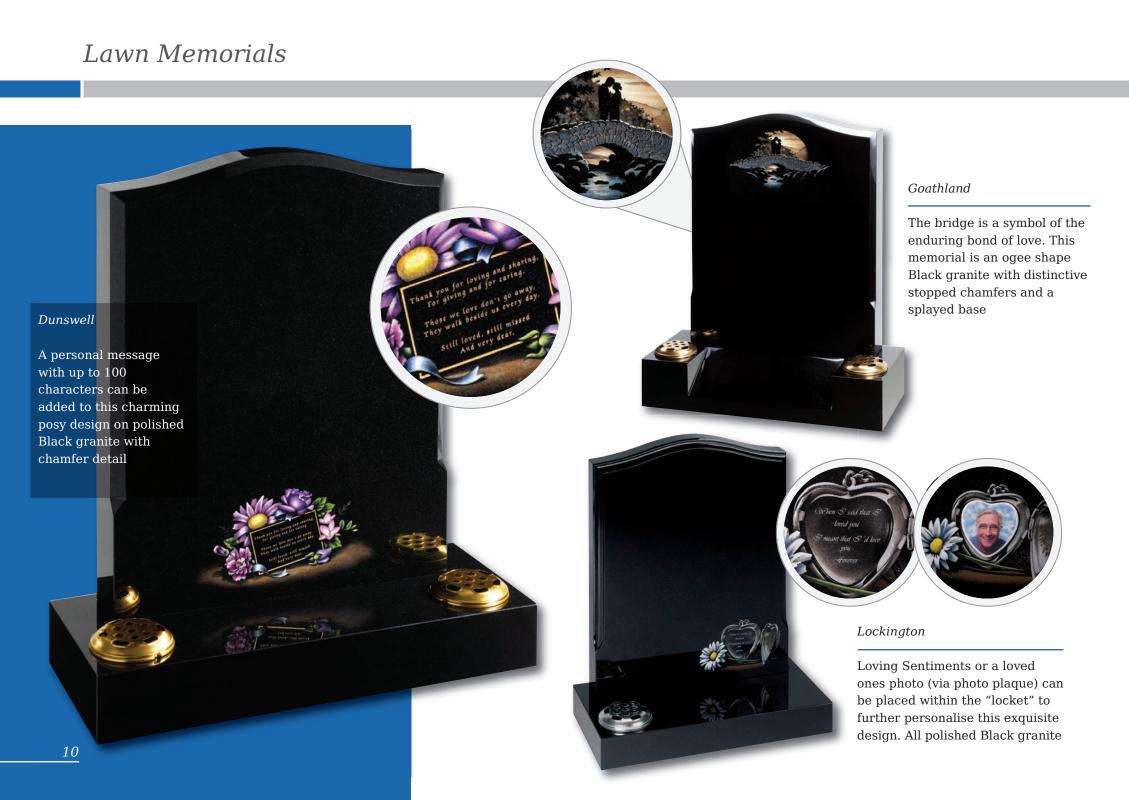

#### Denby (left)

Floral panels add a new dimension to this original shaped stone, framing the area to be inscribed. Shown in Sera Grey granite

Winterburn

The barrel sides and flowing profile of this compact Black granite set features an entwined rings ornament

Danthorpe

Innovative lawn memorials with contrasting coloured removable plaques. Additional inscriptions or designs can easily be added without removing the full memorial from the cemetery. Shown in Sera Grey granite with chamfered edges and Lavender Blue granite with Black granite plaques.

# Tall Lawn Memorials

Inverness

This large memorial is pictured with the Selby cross and thistle. Shown in Black granite