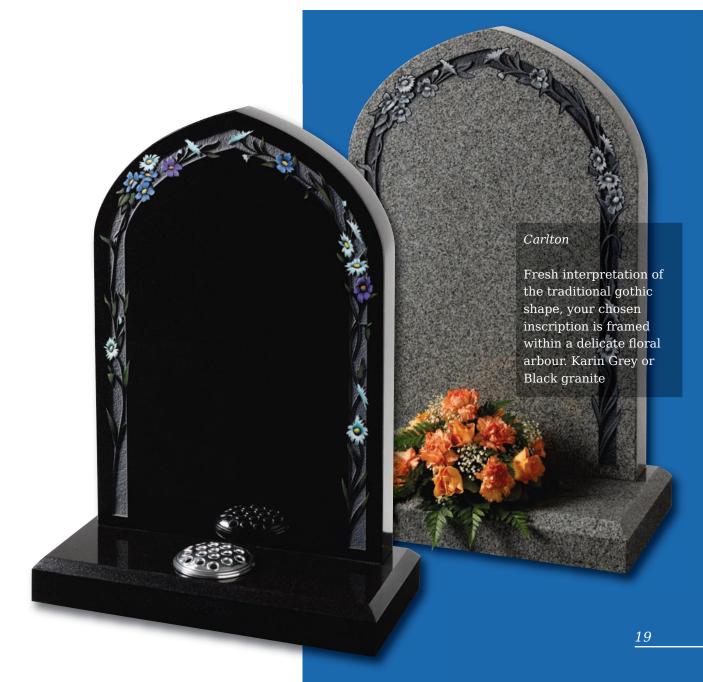

orial headstones





#### Wickersey

This Black granite distinctively shaped memorial features a design of modern contemporary symbolism embracing a brief message of your choice

Crookley





#### Barley

Spiritual reflection with images of The Sacred Heart or The Good Shepherd (Crookley). All polished Black granite











#### Kingswood

The bowed profile of this memorial is decorated with a deep carved floral design in Lavender Blue granite



This beautiful Emerald Pearl granite memorial needs only a delicate floral design to add to its soft outline of flowing curves and chamfers

#### Staxton

Distinguished Emerald Pearl granite pillared memorial with heart detail







#### Garrowby

A fresh approach to the classic church window design shown on South African Dark Grey granite







# Pitched Edge Lawn Memorials



# Pitched Edge Lawn Memorials



#### Tall Lawn Memorials

# Kinghorn Black granite ogee shaped, large rustic edged headstone on a one-piece dual finished base frames this tranquil scene and provides space for a verse of your choice As you stand upon a shore gazing at the beautiful sea, As you look in awe at a mighty forest and its grand majesty. As you look upon a flower and admire its simplicity. Remember me 24



#### Elgin

Simple beauty of a dove in flight, timeless symbol of eternal peace on a statuesque large ogee. Shown in Black granite

#### Flinton

A deep blasted Celtic love knot entwined with carved and hand painted wild roses. Combine with the pitched edges to create a truly rustic memorial in Indian Grey granite



# Tall Lawn Memorials