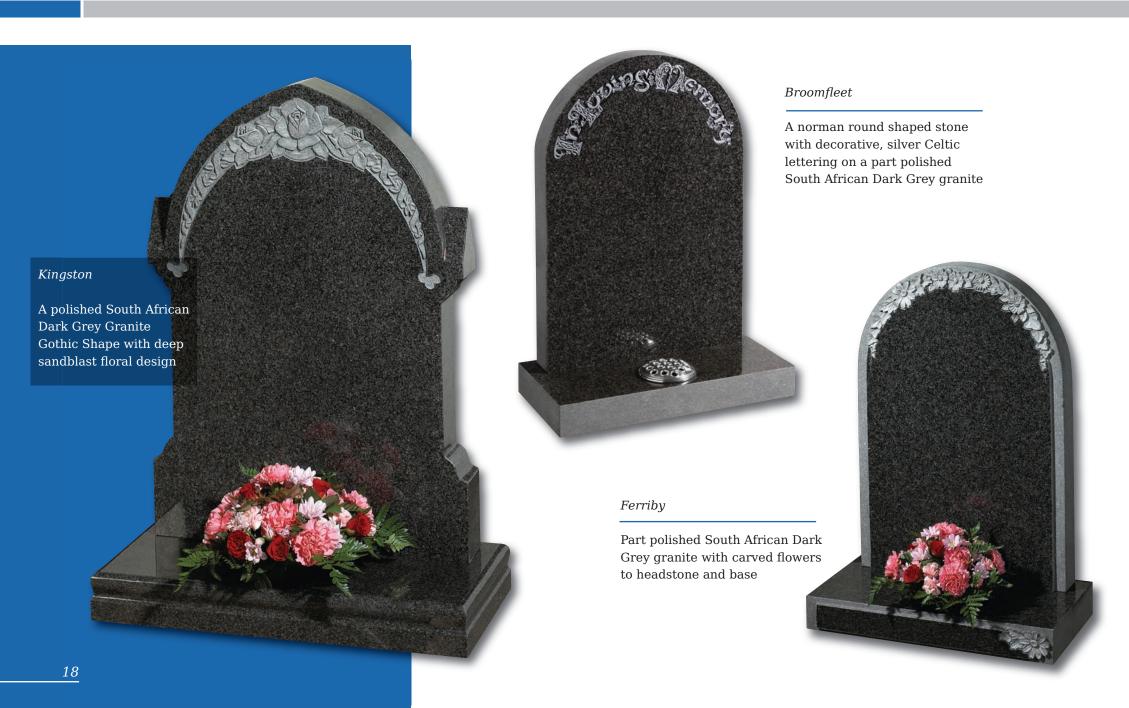

#### Ryehill

An ogee shaped Chinese Rustenburg granite memorial with evocative rural motif

#### Routh

All polished Black granite oblong memorial with an ornate gilded border

Woodmansey

Very popular gold line design shown here on a beautiful Cats Eye or Black granite

Seaton

Classic ogee top with shaded or painted roses on Emerald Pearl granite

In Karin Grey granite, this ogee shaped memorial has a simple cross and painted flower in relief

A in thorpe

All polished Black granite headstone with striking rambling rose design

Whitedale

All polished Indian
Light Grey granite with
stunning metallic finish
to the rose design

In Chinese Rustenburg granite, ogee top with simple cross and rose ornamentation or Black granite with colour cross and rose option

#### Aldbrough

A camber top, polished Black granite memorial. Any favourite pastime can be illustrated by our craftsmen (see above)

This simple camber top design is the perfect background for the modern stonemasons art

#### Kirkham

Ogee top memorial with carved cross design, painted to give a '3D' effect shown on Black and Cathay Light Grey granites

An all polished Black granite memorial with ogee top decorated with roses and open book available either coloured or monochrome

The gentle contours of the granite compliment the tranquillity of the countryside themed ornament in polished Black granite

Elmswell (above)

Loving friendship remembered on this simple polished Black granite ogee shaped headstone

#### Denby (left)

Floral panels add a new dimension to this original shaped stone, framing the area to be inscribed. Shown in Sera Grey granite

Winterburn

The barrel sides and flowing profile of this compact Black granite set features an entwined rings ornament

Danthorpe

Innovative lawn memorials with contrasting coloured removable plaques. Additional inscriptions or designs can easily be added without removing the full memorial from the cemetery. Shown in Sera Grey granite with chamfered edges and Lavender Blue granite with Black granite plaques.

This concept can work with many of our memorial headstones

#### Wickersey

This Black granite distinctively shaped memorial features a design of modern contemporary symbolism embracing a brief message of your choice

Crookley

#### Barley

Spiritual reflection with images of The Sacred Heart or The Good Shepherd (Crookley). All polished Black granite

#### Kingswood

The bowed profile of this memorial is decorated with a deep carved floral design in Lavender Blue granite

This beautiful Emerald Pearl granite memorial needs only a delicate floral design to add to its soft outline of flowing curves and chamfers

#### Staxton

Distinguished Emerald Pearl granite pillared memorial with heart detail

#### Garrowby

A fresh approach to the classic church window design shown on South African Dark Grey granite