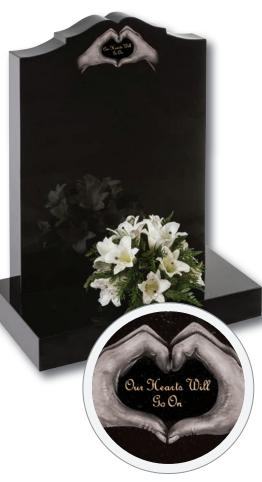

Denby (left)

Floral panels add a new dimension to this original shaped stone, framing the area to be inscribed. Shown in Sera Grey granite







Winterburn

The barrel sides and flowing profile of this compact Black granite set features an entwined rings ornament



Danthorpe



Innovative lawn memorials with contrasting coloured removable plaques. Additional inscriptions or designs can easily be added without removing the full memorial from the cemetery. Shown in Sera Grey granite with chamfered edges and Lavender Blue granite with Black granite plaques.

This concept can work with many of our memorial headstones





#### Wickersey

This Black granite distinctively shaped memorial features a design of modern contemporary symbolism embracing a brief message of your choice

Crookley





#### Barley

Spiritual reflection with images of The Sacred Heart or The Good Shepherd (Crookley). All polished Black granite











#### Kingswood

The bowed profile of this memorial is decorated with a deep carved floral design in Lavender Blue granite



This beautiful Emerald Pearl granite memorial needs only a delicate floral design to add to its soft outline of flowing curves and chamfers

#### Staxton

Distinguished Emerald Pearl granite pillared memorial with heart detail







#### Garrowby

A fresh approach to the classic church window design shown on South African Dark Grey granite







# Pitched Edge Lawn Memorials



# Pitched Edge Lawn Memorials



#### Tall Lawn Memorials

# Kinghorn Black granite ogee shaped, large rustic edged headstone on a one-piece dual finishe