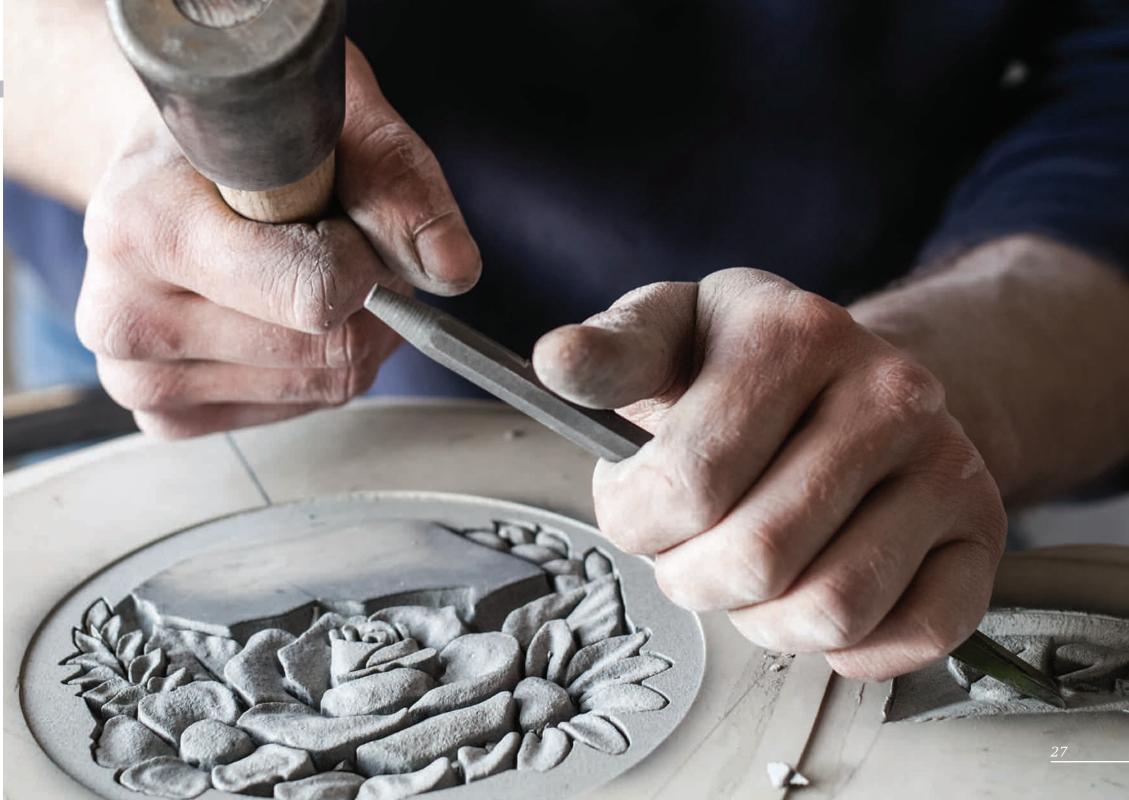

Black granite ogee shaped, large rustic edged headstone on a one-piece dual finished base frames this tranquil scene and provides space for a verse of your choice As you stand upon a shore gazing at the beautiful sea, As you look in awe at a mighty forest and its grand majesty. As you look upon a flower and admire its simplicity. Remember me 24



#### Elgin

Simple beauty of a dove in flight, timeless symbol of eternal peace on a statuesque large ogee. Shown in Black granite

#### Flinton

A deep blasted Celtic love knot entwined with carved and hand painted wild roses. Combine with the pitched edges to create a truly rustic memorial in Indian Grey granite



# Tall Lawn Memorials



Inverness

This large memorial is pictured with the Selby cross and thistle. Shown in Black granite







# Books and Scrolls



# Books and Scrolls

#### Melton

This South African Dark Grey granite book tablet is part polished to give contrast to the stone



#### Cropton

Contemporary version of a traditional scroll memorial in polished Chinese Rustenburg granite. Forget-me-nots in a deep blasted panel adorn both sides



#### Barmston

Blue Pearl granite. Classic, highly detailed book adapted for modern fixing requirements



# Books and Scrolls





# Heart Memorials



# Heart Memorials

#### Apple garth

Delicately carved roses shown with an example of 3 colours. Roses can be produced in a single colour or a variety as shown. Shown in South African Dark Grey granite





#### Appleton

The stunning rounded edges of the heart are complemented by a highly polished 'rose bowl' vase. Pict