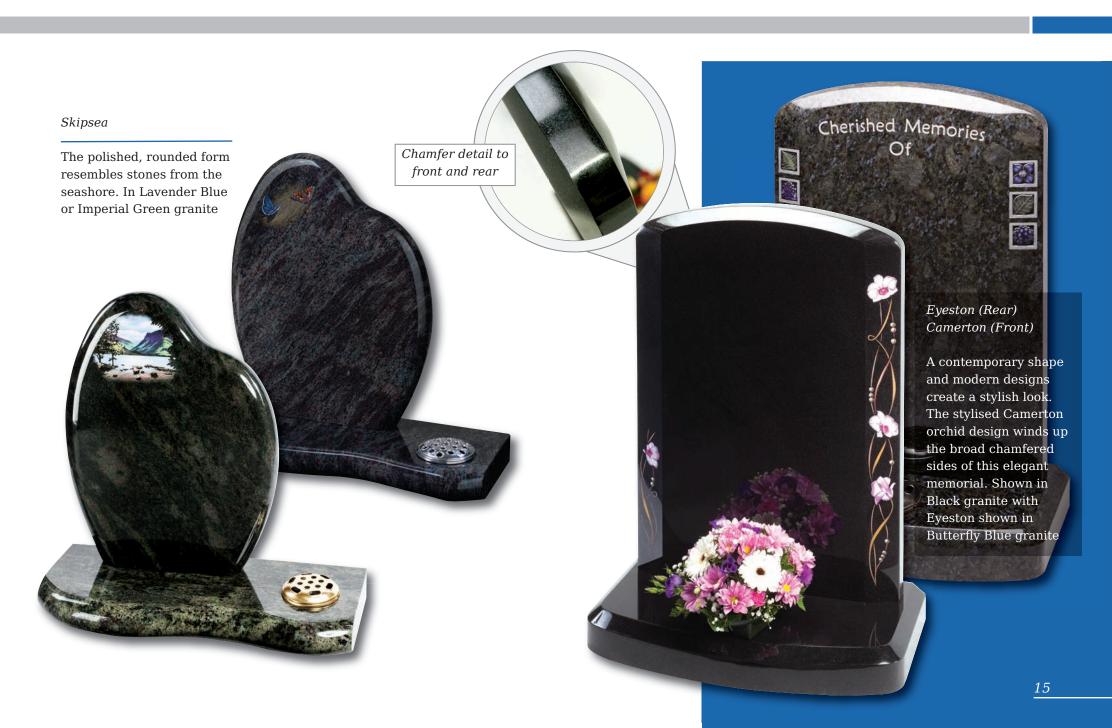

granite







Winterburn

The barrel sides and flowing profile of this compact Black granite set features an entwined rings ornament



Danthorpe



Innovative lawn memorials with contrasting coloured removable plaques. Additional inscriptions or designs can easily be added without removing the full memorial from the cemetery. Shown in Sera Grey granite with chamfered edges and Lavender Blue granite with Black granite plaques.

This concept can work with many of our memorial headstones





#### Wickersey

This Black granite distinctively shaped memorial features a design of modern contemporary symbolism embracing a brief message of your choice

Crookley





#### Barley

Spiritual reflection with images of The Sacred Heart or The Good Shepherd (Crookley). All polished Black granite











#### Kingswood

The bowed profile of this memorial is decorated with a deep carved floral design in Lavender Blue granite



This beautiful Emerald Pearl granite memorial needs only a delicate floral design to add to its soft outline of flowing curves and chamfers

#### Staxton

Distinguished Emerald Pearl granite pillared memorial with heart detail







#### Garrowby

A fresh approach to the classic church window design shown on South African Dark Grey granite







# Pitched Edge Lawn Memorials



# Pitched Edge Lawn Memorials



#### Tall Lawn Memorials

# Kinghorn Black granite ogee shaped, large rustic edged headstone on a one-piece dual finished base frames this tranquil scene and provides space for a verse of your choice As you stand upon a shore gazing at the beautiful sea