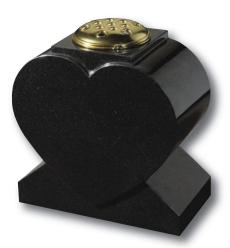

# Heart Memorials

#### Appleton

The stunning rounded edges of the heart are complemented by a highly polished 'rose bowl' vase. Pictured here in Lavender Blue granite

33