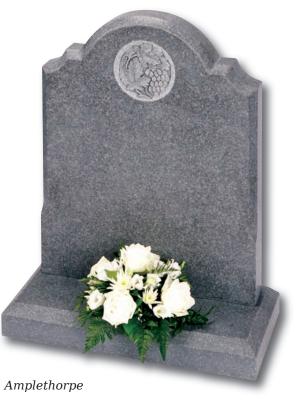

#### Circular Designs (left)

The Clifton, Amplethorpe and Bessingby stones all incorporate a circular, hand carved design. With these stones, any one of the three designs on the left (as well as the designs shown on the stones in these pictures) can be chosen for your headstone. Alternatively we can create a design based on your own ideas