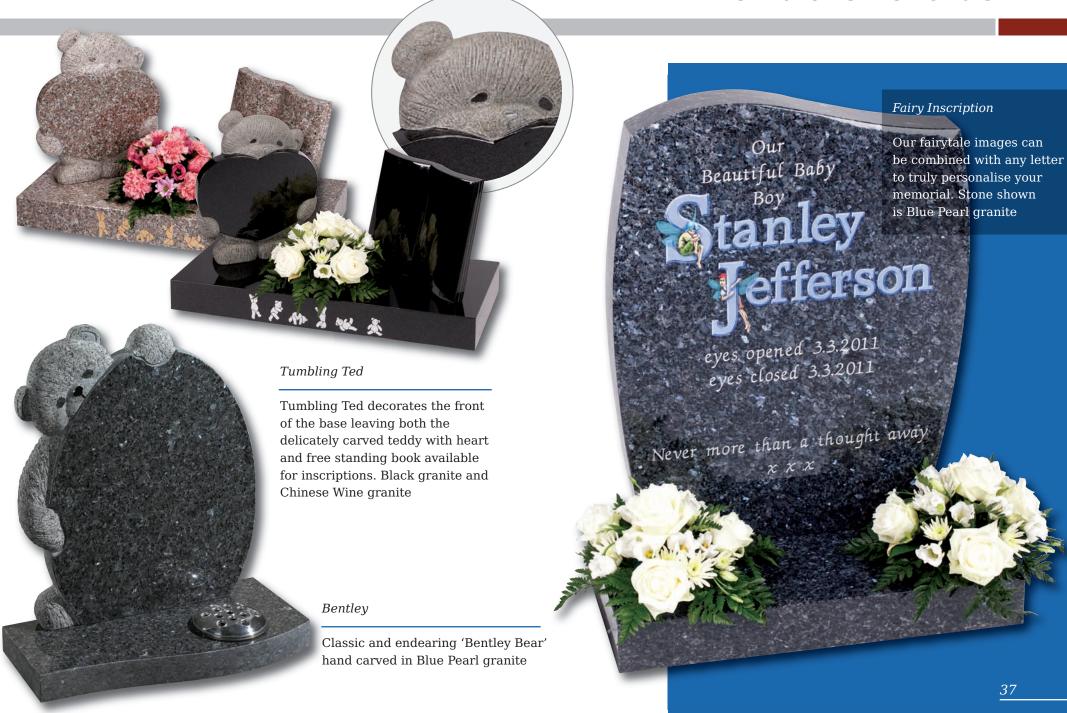

#### Children's Memorials

# Children's Memorials

Little Prince Castle

Boys castle, showing an alternative to the fairytale castle which is hand carved to suit the softer, lighter Sera Grey granite

35

# Children's Memorials

#### Lullaby Memorials

Whilst our children sleep they are remembered with this range of lullaby influenced designs

Sweet Dreams

Polished Rustenburg granite

Make a Wish

Polished black granite

### Children's Memorials

### Children's Memorials

Ellie

Roy

Shabby

Fred Bear

Aran

### Children's Memorials

Dora

Silka

Paisley

#### Appleton

A beautiful Black granite heart shaped memorial with a polished rose bowl vase. Choose from a selection of detailed 'soft toy' character designs