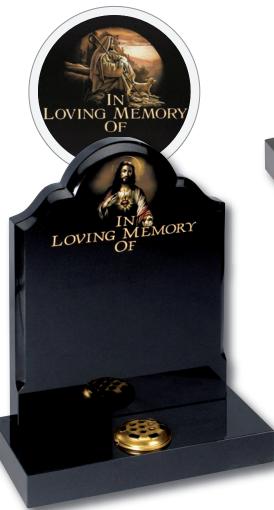

#### Barley

Spiritual reflection with images of The Sacred Heart or The Good Shepherd (Crookley). All polished Black granite