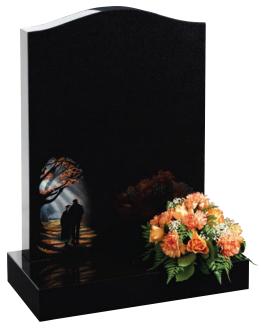

to the rose design



In Chinese Rustenburg granite, ogee top with simple cross and rose ornamentation or Black granite with colour cross and rose option













#### Aldbrough

A camber top, polished Black granite memorial. Any favourite pastime can be illustrated by our craftsmen (see above)



This simple camber top design is the perfect background for the modern stonemasons art

#### Kirkham

Ogee top memorial with carved cross design, painted to give a '3D' effect shown on Black and Cathay Light Grey granites



An all polished Black granite memorial with ogee top decorated with roses and open book available either coloured or monochrome

















The gentle contours of the granite compliment the tranquillity of the countryside themed ornament in polished Black granite





Elmswell (above)

Loving friendship remembered on this simple polished Black granite ogee shaped headstone

#### Denby (left)

Floral panels add a new dimension to this original shaped stone, framing the area to be inscribed. Shown in Sera Grey granite







Winterburn

The barrel sides and flowing profile of this compact Black granite set features an entwined rings ornament



Danthorpe



Innovative lawn memorials with contrasting coloured removable plaques. Additional inscriptions or designs can easily be added without removing the full memorial from the cemetery. Shown in Sera Grey granite with chamfered edges and Lavender Blue granite with Black granite plaques.

This concept can work with many of our memorial headstones





#### Wickersey

This Black granite distinctively shaped