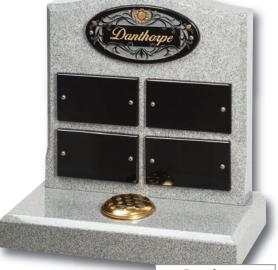

Danthorpe

Innovative lawn memorials with contrasting coloured removable plaques. Additional inscriptions or designs can easily be added without removing the full memorial from the cemetery. Shown in Sera Grey granite with chamfered edges and Lavender Blue granite with Black granite plaques.