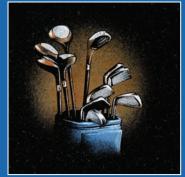

#### Aldbrough

A camber top, polished Black granite memorial. Any favourite pastime can be illustrated by our craftsmen (see above)

This simple camber top design is the perfect background for the modern stonemasons art

Our award winning artists and craftsmen pride themselves on creating unique, highly detailed pieces of art for use in many different ways on our range of memorials. This helps ensure that any memorial chosen is personal enough to respectfully mark a person's life. On the next few pages are a small selection of the many designs we have created over the years (along with the Children's design selection on page 40)

More intricate custom designs are always available. We can transform a basic idea into a beautiful design to compliment any memorial

An official badge or a family crest can be translated into a memorial design to suit most spaces

We have a number of designs that are ideal for products where space is limited such as vases and desk tablets. Above are a few of these designs

Monochrome images work particularly well on darker polished granite memorials