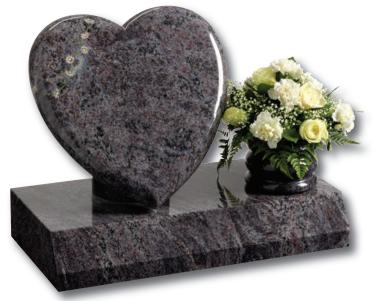

emorials



Inverness

This large memorial is pictured with the Selby cross and thistle. Shown in Black granite







# Books and Scrolls



# Books and Scrolls

#### Melton

This South African Dark Grey granite book tablet is part polished to give contrast to the stone



#### Cropton

Contemporary version of a traditional scroll memorial in polished Chinese Rustenburg granite. Forget-me-nots in a deep blasted panel adorn both sides



#### Barmston

Blue Pearl granite. Classic, highly detailed book adapted for modern fixing requirements



# Books and Scrolls





# Heart Memorials



# Heart Memorials

#### Apple garth

Delicately carved roses shown with an example of 3 colours. Roses can be produced in a single colour or a variety as shown. Shown in South African Dark Grey granite





#### Appleton

The stunning rounded edges of the heart are complemented by a highly polished 'rose bowl' vase. Pictured here in Lavender Blue granite



33

#### Children's Memorials



# Children's Memorials



Little Prince Castle

Boys castle, showing an alternative to the fairytale castle which is hand carved to suit the softer, lighter Sera Grey granite

35

# Children's Memorials



#### Lullaby Memorials

Whilst our children sleep they are remembered with this range of lullaby influenced designs

Sweet Dreams

Polished Rustenburg granite



Make a Wish

Polished black granite

### Children's Memorials



### Children's Memorials







Ellie

Roy







Shabby



Fred Bear



Aran

### Children's Memorials



Dora



Silka



Paisley



#### Appleton

A beautiful Black granite hea