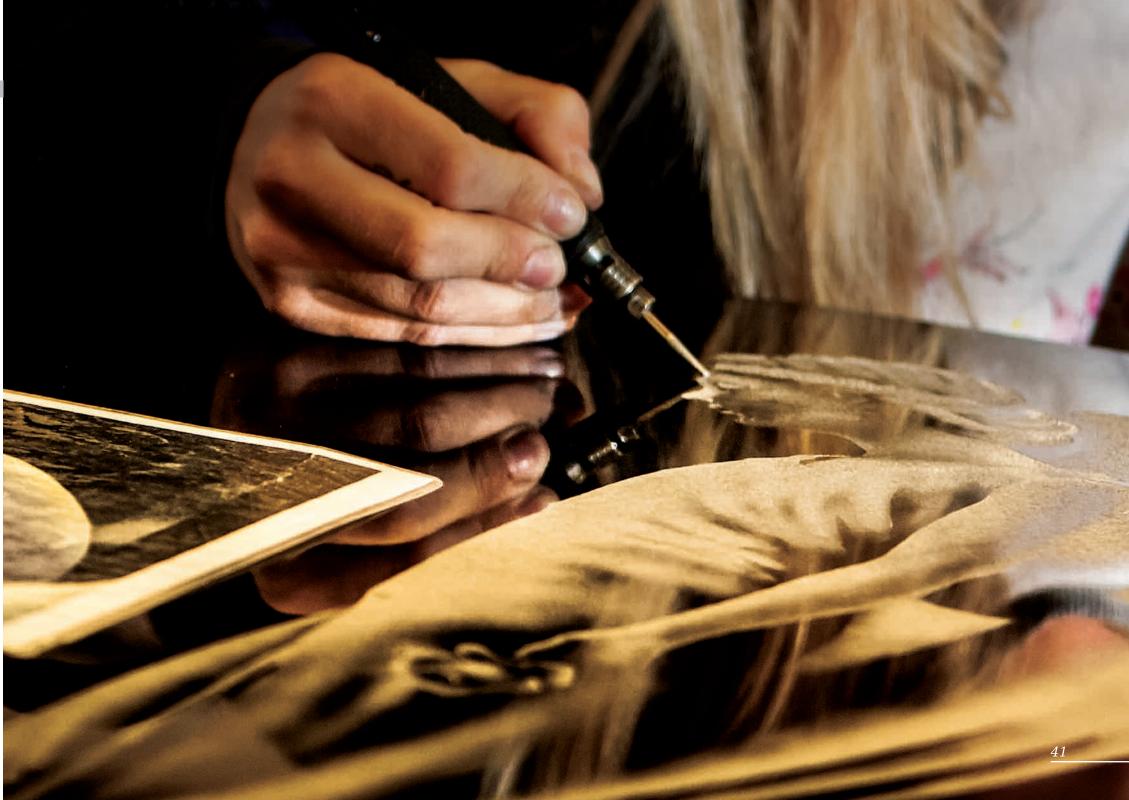

Our award winning artists and craftsmen pride themselves on creating unique, highly detailed pieces of art for use in many different ways on our range of memorials. This helps ensure that any memorial chosen is personal enough to respectfully mark a person's life. On the next few pages are a small selection of the many designs we have created over the years (along with the Children's design selection on page 40)

More intricate custom designs are always available. We can transform a basic idea into a beautiful design to compliment any memorial

An official badge or a family crest can be translated into a memorial design to suit most spaces

We have a number of designs that are ideal for products where space is limited such as vases and desk tablets. Above are a few of these designs

Monochrome images work particularly well on darker polished granite memorials