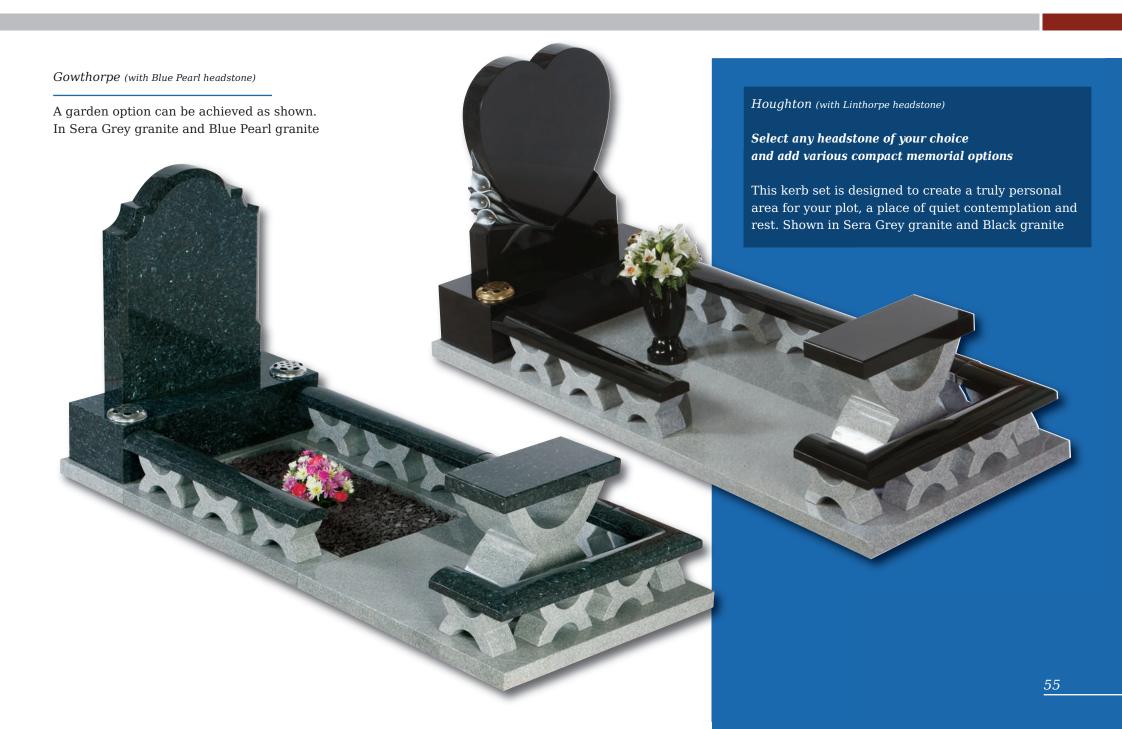

## Kerb Set Options

Compact memorials (shown right) are designed to be placed within the kerb area. These are an ideal and fitting tribute for family, friends or colleagues to convey their message of remembrance in addition to the main memorial