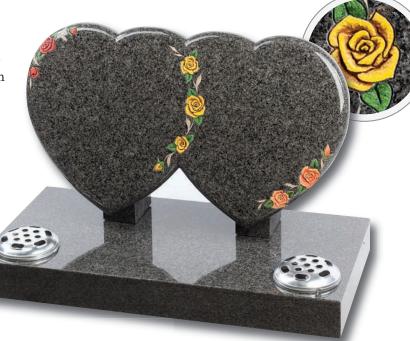

#### Apple garth

Delicately carved roses shown with an example of 3 colours. Roses can be produced in a single colour or a variety as shown. Shown in South African Dark Grey granite

#### Appleton

The stunning rounded edges of the heart are complemented by a highly polished 'rose bowl' vase. Pictured here in Lavender Blue granite

33