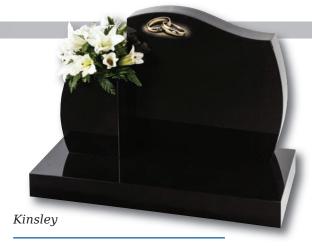

llustrated by our craftsmen (see above)



This simple camber top design is the perfect background for the modern stonemasons art

#### Kirkham

Ogee top memorial with carved cross design, painted to give a '3D' effect shown on Black and Cathay Light Grey granites



An all polished Black granite memorial with ogee top decorated with roses and open book available either coloured or monochrome

















The gentle contours of the granite compliment the tranquillity of the countryside themed ornament in polished Black granite





Elmswell (above)

Loving friendship remembered on this simple polished Black granite ogee shaped headstone

#### Denby (left)

Floral panels add a new dimension to this original shaped stone, framing the area to be inscribed. Shown in Sera Grey granite







Winterburn

The barrel sides and flowing profile of this compact Black granite set features an entwined rings ornament



Danthorpe



Innovative lawn memorials with contrasting coloured removable plaques. Additional inscriptions or designs can easily be added without removing the full memorial from the cemetery. Shown in Sera Grey granite with chamfered edges and Lavender Blue granite with Black granite plaques.

This concept can work with many of our memorial headstones





#### Wickersey

This Black granite distinctively shaped memorial features a design of modern contemporary symbolism embracing a brief message of your choice

Crookley





#### Barley

Spiritual reflection with images of The Sacred Heart or The Good Shepherd (Crookley). All polished Black granite











#### Ki