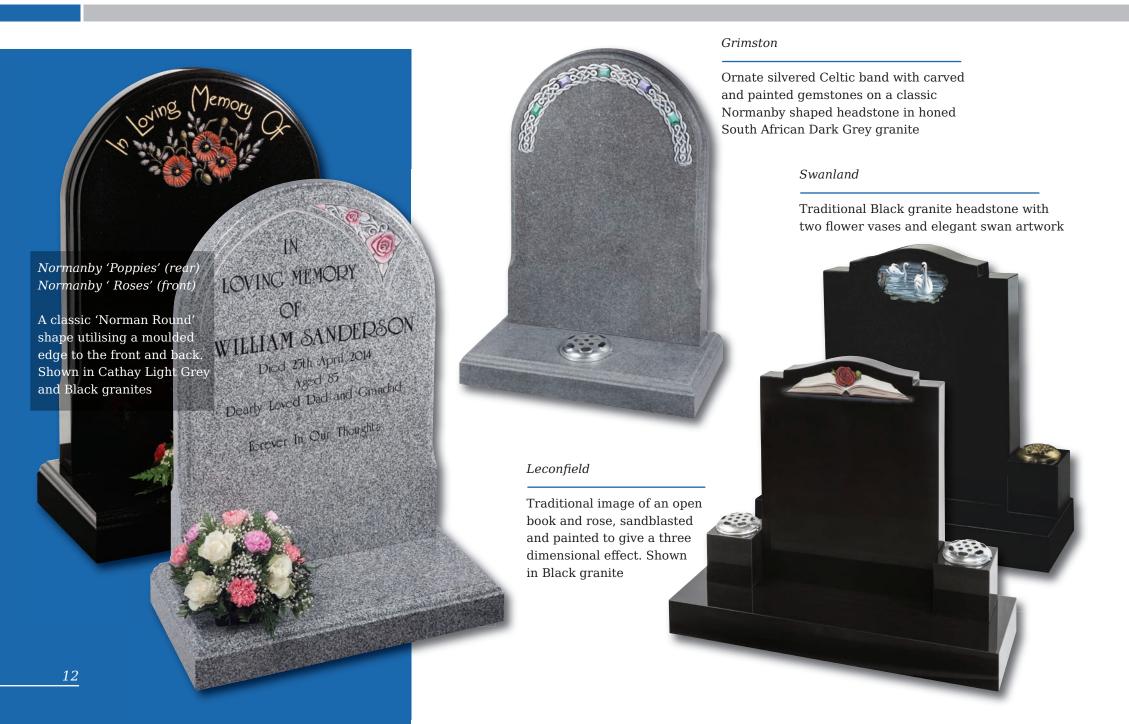

#### Humbleton

Norman round shape, South African Dark Grey granite. Decorative Celtic lettering in a part honed 'churchyard' finish

This dove of peace is carved from a solid slab of Crown stone with architectural design features and bow fronted base

#### Grindale

A plain carved and uncoloured Celtic design on a Norman round shape. Shown in South African Dark Grey granite with an unpolished honed finish

#### Copley

'Scroll' memorials have been a familiar feature of churchyards for generations. This streamlined version in honed Chinese Rustenburg granite features deeply incised poppy designs to both sides