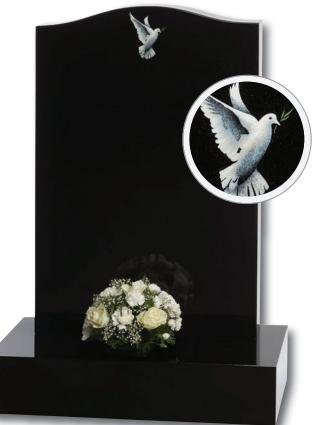

#### Elgin

Simple beauty of a dove in flight, timeless symbol of eternal peace on a statuesque large ogee. Shown in Black granite