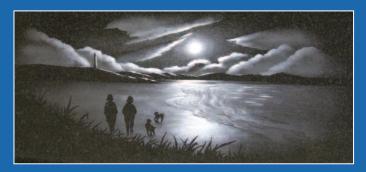

Our award winning artists and craftsmen pride themselves on creating unique, highly detailed pieces of art for use in many different ways on our range of memorials. This helps ensure that any memorial chosen is personal enough to respectfully mark a person's life. On the next few pages are a small selection of the many designs we have created over the years (along with the Children's design selection on page 40)

More intricate custom designs are always available. We can transform a basic idea into a beautiful design to compliment any memorial

An official badge or a family crest can be translated into a memorial design to suit most spaces

We have a number of designs that are ideal for products where space is limited such as vases and desk tablets. Above are a few of these designs

Monochrome images work particularly well on darker polished granite memorials