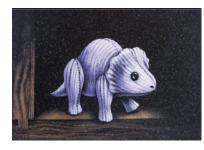

h an example of 3 colours. Roses can be produced in a single colour or a variety as shown. Shown in South African Dark Grey granite





#### Appleton

The stunning rounded edges of the heart are complemented by a highly polished 'rose bowl' vase. Pictured here in Lavender Blue granite



33

#### Children's Memorials



# Children's Memorials



Little Prince Castle

Boys castle, showing an alternative to the fairytale castle which is hand carved to suit the softer, lighter Sera Grey granite

35

# Children's Memorials



#### Lullaby Memorials

Whilst our children sleep they are remembered with this range of lullaby influenced designs

Sweet Dreams

Polished Rustenburg granite



Make a Wish

Polished black granite

### Children's Memorials



### Children's Memorials







Ellie

Roy







Shabby



Fred Bear



Aran

### Children's Memorials



Dora



Silka



Paisley



#### Appleton

A beautiful Black granite heart shaped memorial with a polished rose bowl vase. Choose from a selection of detailed 'soft toy' character designs



## Children's Memorial Designs



#### Child's Drawing Design

For an extra special touch, we are able to translate a child's own drawing into a personal design suitable for use on a vase, desk or memorial

An example of this is shown at the top of the page. (Original drawing shown right. Design shown on Black granite)

This page showcases a selection of designs created specifically for children's memorials, adding a more personal touch. Our artists are able to take your ideas and help turn them into a poignant and lasting tribute