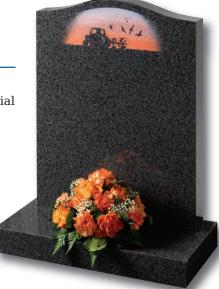

# Tall Lawn Memorials

Inverness

This large memorial is pictured with the Selby cross and thistle. Shown in Black granite