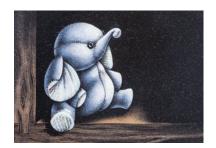

roses shown with an example of 3 colours. Roses can be produced in a single colour or a variety as shown. Shown in South African Dark Grey granite





#### Appleton

The stunning rounded edges of the heart are complemented by a highly polished 'rose bowl' vase. Pictured here in Lavender Blue granite



33

#### Children's Memorials



# Children's Memorials



Little Prince Castle

Boys castle, showing an alternative to the fairytale castle which is hand carved to suit the softer, lighter Sera Grey granite

35

# Children's Memorials



#### Lullaby Memorials

Whilst our children sleep they are remembered with this range of lullaby influenced designs

Sweet Dreams

Polished Rustenburg granite



Make a Wish

Polished black granite

### Children's Memorials



### Children's Memorials







Ellie

Roy







Shabby



Fred Bear



Aran

### Children's Memorials



Dora



Silka



Paisley



#### Appleton

A beautiful Black granite heart shaped memorial with a polished rose bowl vase. Choose from a selection of detailed 'soft toy' character designs



## Children's Memorial Designs



#### Child's Drawing Design

For an extra special touch, we are able to translate a child's own drawing into a personal design suitable for use on a vase, desk or memorial

An example of this is shown at the top of the page. (Original drawing shown right. Design shown on Black granite)

This page showcases a selection of designs created specifically for children's memorials, adding a more personal touch. Our artists are able to take your ideas and help turn them into a poignant and lasting t