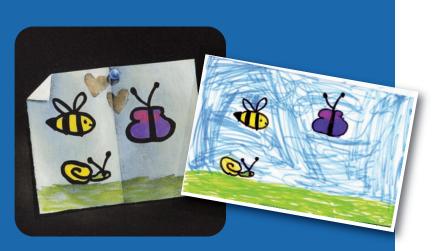

#### Child's Drawing Design

For an extra special touch, we are able to translate a child's own drawing into a personal design suitable for use on a vase, desk or memorial

An example of this is shown at the top of the page. (Original drawing shown right. Design shown on Black granite)