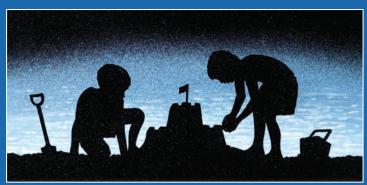

Our award winning artists and craftsmen pride themselves on creating unique, highly detailed pieces of art for use in many different ways on our range of memorials. This helps ensure that any memorial chosen is personal enough to respectfully mark a person's life. On the next few pages are a small selection of the many designs we have created over the years (along with the Children's design selection on page 40)

More intricate custom designs are always available. We can transform a basic idea into a beautiful design to compliment any memorial

An official badge or a family crest can be translated into a memorial design to suit most spaces

We have a number of designs that are ideal for products where space is limited such as vases and desk tablets. Above are a few of these designs

Monochrome images work particularly well on darker polished granite memorials