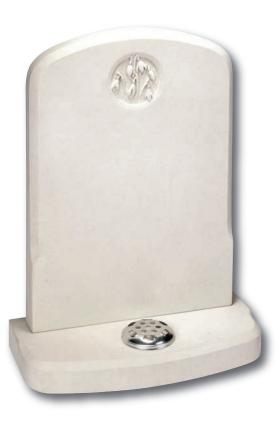

#### Circular Designs (left)

The Clifton, Amplethorpe and Bessingby stones all incorporate a circular, hand carved design. With these stones, any one of the three designs on the left (as well as the designs shown on the stones in these pictures) can be chosen for your headstone. Alternatively we can create a design based on your own ideas