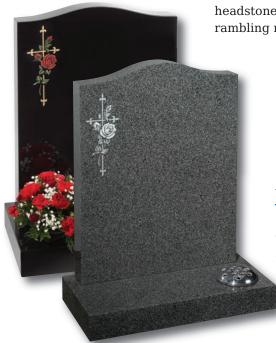

In Karin Grey granite, this ogee shaped memorial has a simple cross and painted flower in relief

A in thorpe

All polished Black granite headstone with striking rambling rose design

Whitedale

All polished Indian
Light Grey granite with
stunning metallic finish
to the rose design