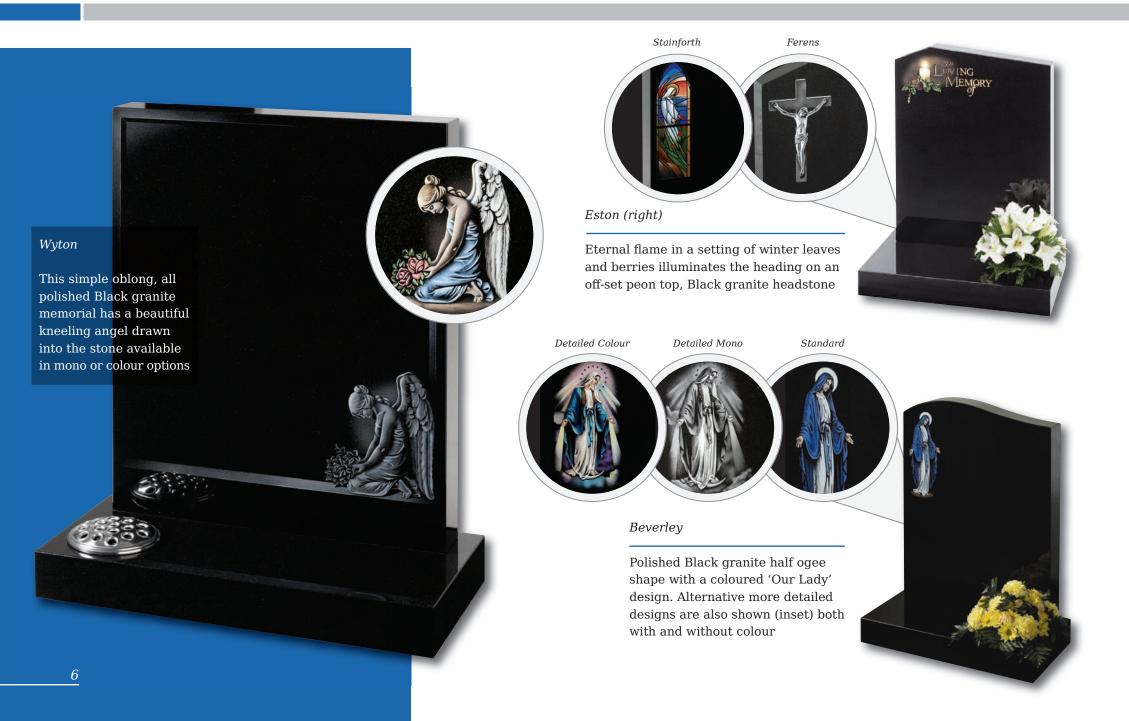

#### Denby (left)

Floral panels add a new dimension to this original shaped stone, framing the area to be inscribed. Shown in Sera Grey granite

Winterburn

The barrel sides and flowing profile of this compact Black granite set features an entwined rings ornament