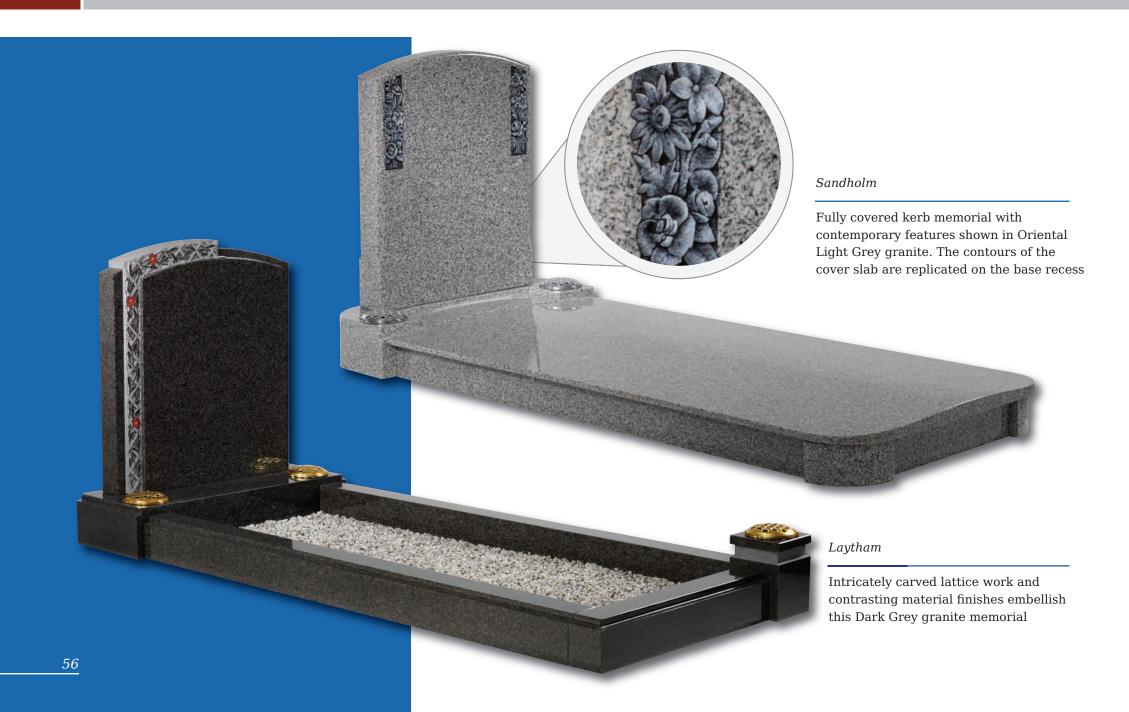

a familiar feature of churchyards for generations. This streamlined version in honed Chinese Rustenburg granite features deeply incised poppy designs to both sides







A classic slate memorial with Celtic Knot design. UK sourced material







#### Circular Designs (left)

The Clifton, Amplethorpe and Bessingby stones all incorporate a circular, hand carved design. With these stones, any one of the three designs on the left (as well as the designs shown on the stones in these pictures) can be chosen for your headstone. Alternatively we can create a design based on your own ideas





This all honed Dark Grey granite memorial is enhanced by a stylish chamfer and carving

Bessingby |



Delicate snowdrops are intricately carved in beautiful Portland stone UK sourced material















## Kerb Set Options

Compact memorials (shown right) are designed to be placed within the kerb area. These are an ideal and fitting tribute for family, friends or colleagues to convey their message of remembrance in addition to the main memorial

Shown below are a selection of recycled glass and natural stone chippings perfect for complimenting any kerb set





Rosebud Tablet

A permanent 'card' on which to inscribe a farewell message



Wedge

In Black granite offering a larger inscription area



Upright Book

Contoured front and back in Cathay Light Grey granite



Heart

Rounded edges give a cushioned effect to this pedestal mounted Lavender Blue granite plaque



Reclined Book

Elegantly detailed in all polished South African Dark Grey granite





Our award winning artists and c