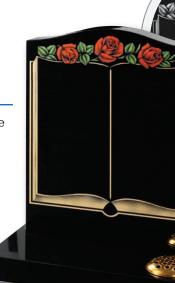

#### Kirkham

Ogee top memorial with carved cross design, painted to give a '3D' effect shown on Black and Cathay Light Grey granites

An all polished Black granite memorial with ogee top decorated with roses and open book available either coloured or monochrome