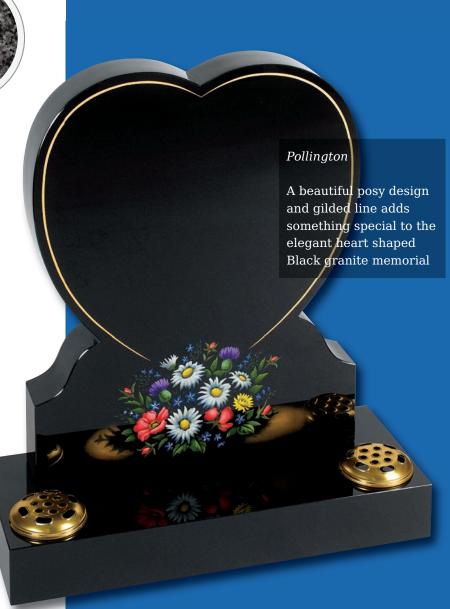

Scrolls

#### Melton

This South African Dark Grey granite book tablet is part polished to give contrast to the stone



#### Cropton

Contemporary version of a traditional scroll memorial in polished Chinese Rustenburg granite. Forget-me-nots in a deep blasted panel adorn both sides



#### Barmston

Blue Pearl granite. Classic, highly detailed book adapted for modern fixing requirements



# Books and Scrolls





# Heart Memorials



# Heart Memorials

#### Apple garth

Delicately carved roses shown with an example of 3 colours. Roses can be produced in a single colour or a variety as shown. Shown in South African Dark Grey granite





#### Appleton

The stunning rounded edges of the heart are complemented by a highly polished 'rose bowl' vase. Pictured here in Lavender Blue granite



33

#### Children's Memorials



# Children's Memorials



Little Prince Castle

Boys castle, showing an alternative to the fairytale castle which is hand carved to suit the softer, lighter Sera Grey granite

35

# Children's Memorials



#### Lullaby Memorials

Whilst our children sleep they are remembered with this range of lullaby influenced designs

Sweet Dreams

Polished Rustenburg granite



Make a Wish

Polished black granite

### Children's Memorials



### Children's Memorials







Ellie

Roy







Shabby



Fred Bear



Aran

### Children's Memorials



Dora



Silka



Paisley



#### Appleton

A beautiful Black granite heart shaped memorial with a polished rose bowl vase. Choose from a selection of detailed 'soft toy' character designs



## Children's Memorial Designs