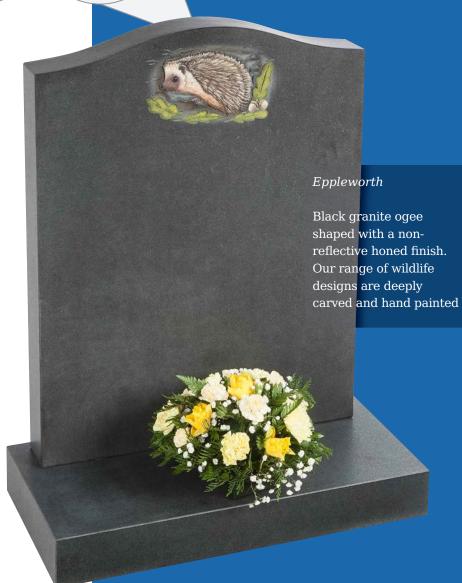

be illustrated by our craftsmen (see above)



This simple camber top design is the perfect background for the modern stonemasons art

#### Kirkham

Ogee top memorial with carved cross design, painted to give a '3D' effect shown on Black and Cathay Light Grey granites



An all polished Black granite memorial with ogee top decorated with roses and open book available either coloured or monochrome

















The gentle contours of the granite compliment the tranquillity of the countryside themed ornament in polished Black granite





Elmswell (above)

Loving friendship remembered on this simple polished Black granite ogee shaped headstone

#### Denby (left)

Floral panels add a new dimension to this original shaped stone, framing the area to be inscribed. Shown in Sera Grey granite







Winterburn

The barrel sides and flowing profile of this compact Black granite set features an entwined rings ornament



Danthorpe



Innovative lawn memorials with contrasting coloured removable plaques. Additional inscriptions or designs can easily be added without removing the full memorial from the cemetery. Shown in Sera Grey granite with chamfered edges and Lavender Blue granite with Black granite plaques.

This concept can work with many of our memorial headstones





#### Wickersey

This Black granite distinctively shaped memorial features a design of modern contemporary symbolism embracing a brief message of your choice

Crookley





#### Barley

Spiritual reflection with images of The Sacred Heart or The Good Shepherd (Crookley). All polished Black granite











###