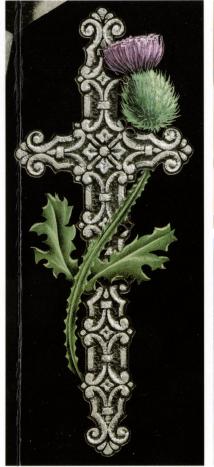

# Tall Lawn Memorials

Inverness

This large memorial is pictured with the Selby cross and thistle. Shown in Black granite