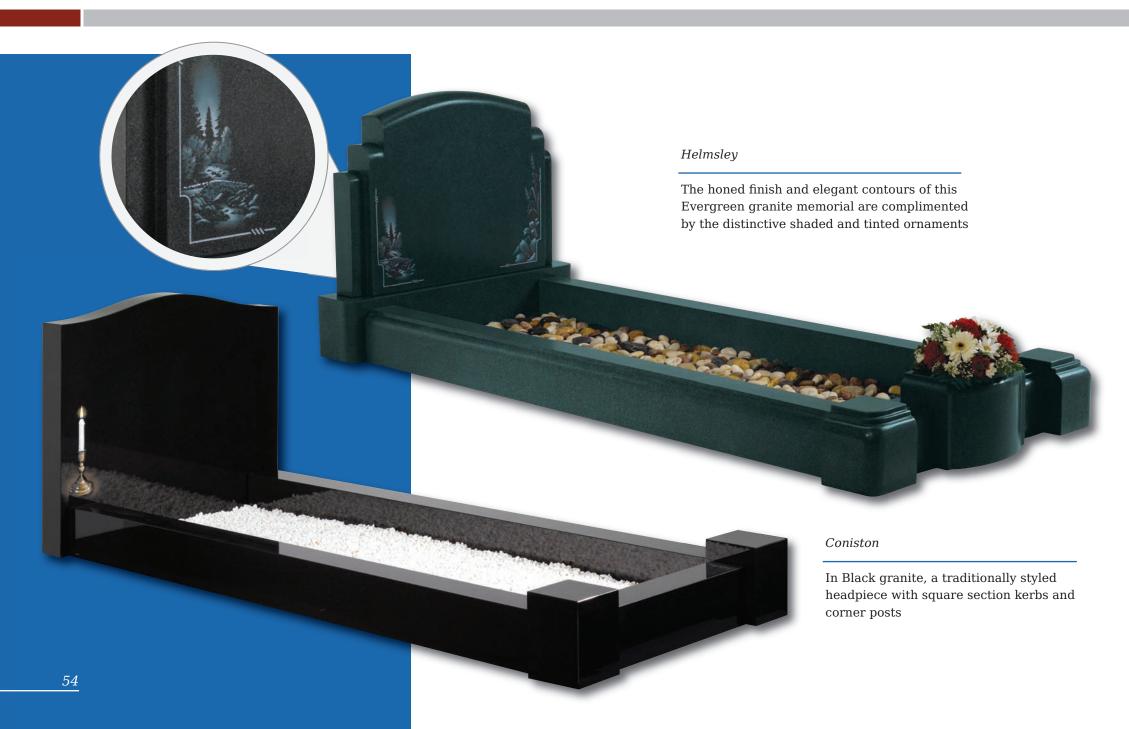

#### Humbleton

Norman round shape, South African Dark Grey granite. Decorative Celtic lettering in a part honed 'churchyard' finish

This dove of peace is carved from a solid slab of Crown stone with architectural design features and bow fronted base