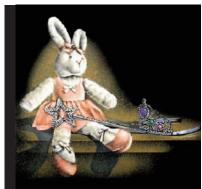

#### Appleton

A beautiful Black granite heart shaped memorial with a polished rose bowl vase. Choose from a selection of detailed 'soft toy' character designs