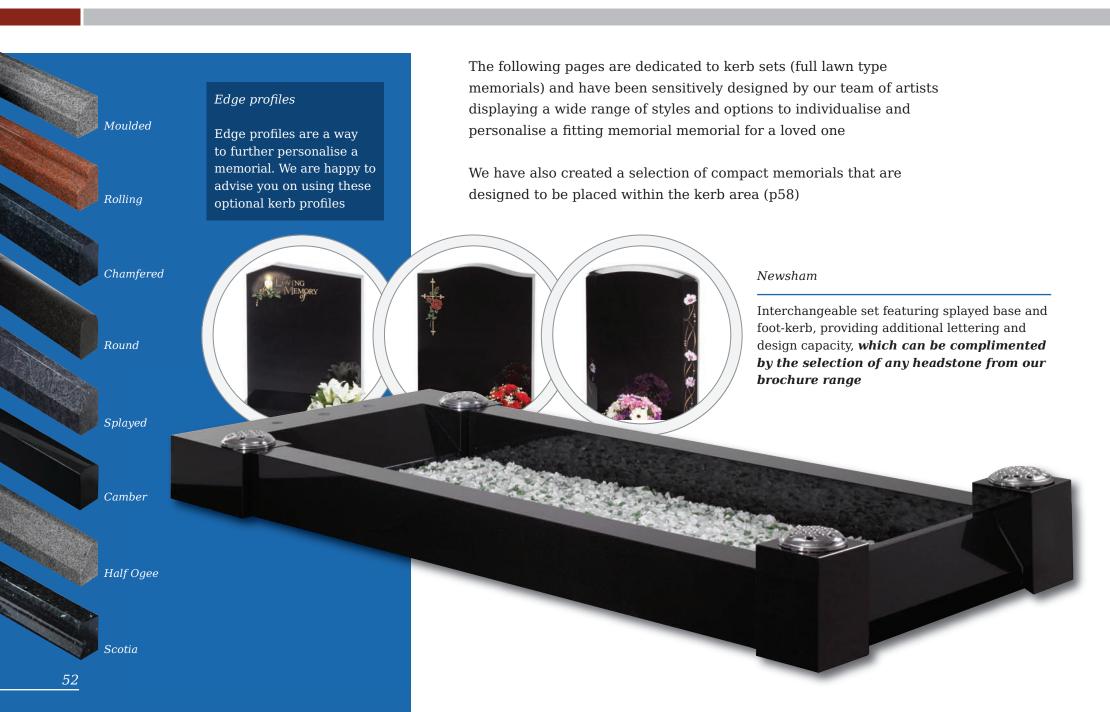

## Kerb Set Options

Compact memorials (shown right) are designed to be placed within the kerb area. These are an ideal and fitting tribute for family, friends or colleagues to convey their message of remembrance in addition to the main memorial