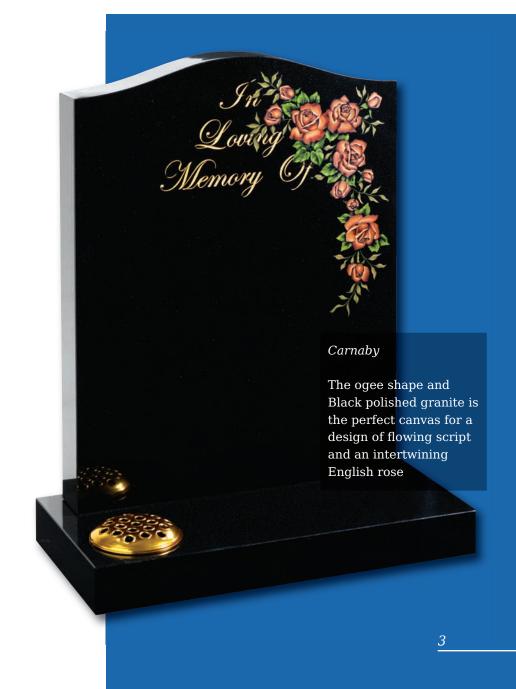

Memorial Collection \_













# Contents

| Lawn Memorials              | 3 - 27  |
|-----------------------------|---------|
| Standard Lawn Memorials     |         |
| Pitched Edge Lawn Memorials |         |
| Tall Lawn Memorials         |         |
| Modular Cross Memorials     |         |
| Books and Scrolls           | 28 - 31 |
| Heart Memorials             | 32 - 33 |
| Children's Memorials        | 34 - 41 |
| Desks and Wedges            | 42 - 43 |
| Vases                       | 44 - 45 |
| Churchyard Memorials        | 46 - 51 |
| Kerb Sets                   | 52 - 58 |
| Memorial Designs            | 59 - 62 |







#### Ryehill

An ogee shaped Chinese Rustenburg granite memorial with evocative rural motif





#### Routh

All polished Black granite oblong memorial with an ornate gilded border



Woodmansey

Very popular gold line design shown here on a beautiful Cats Eye or Black granite

Seaton

Classic ogee top with shaded or painted roses on Emerald Pearl granite







In Karin Grey granite, this ogee shaped memorial has a simple cross and painted flower in relief

A in thorpe

All polished Black granite headstone with striking rambling rose design



Whitedale

All polished Indian
Light Grey granite with
stunning metallic finish
to the rose design



In Chinese Rustenburg granite, ogee top with simple cross and rose ornamentation or Black granite with colour cross and rose option