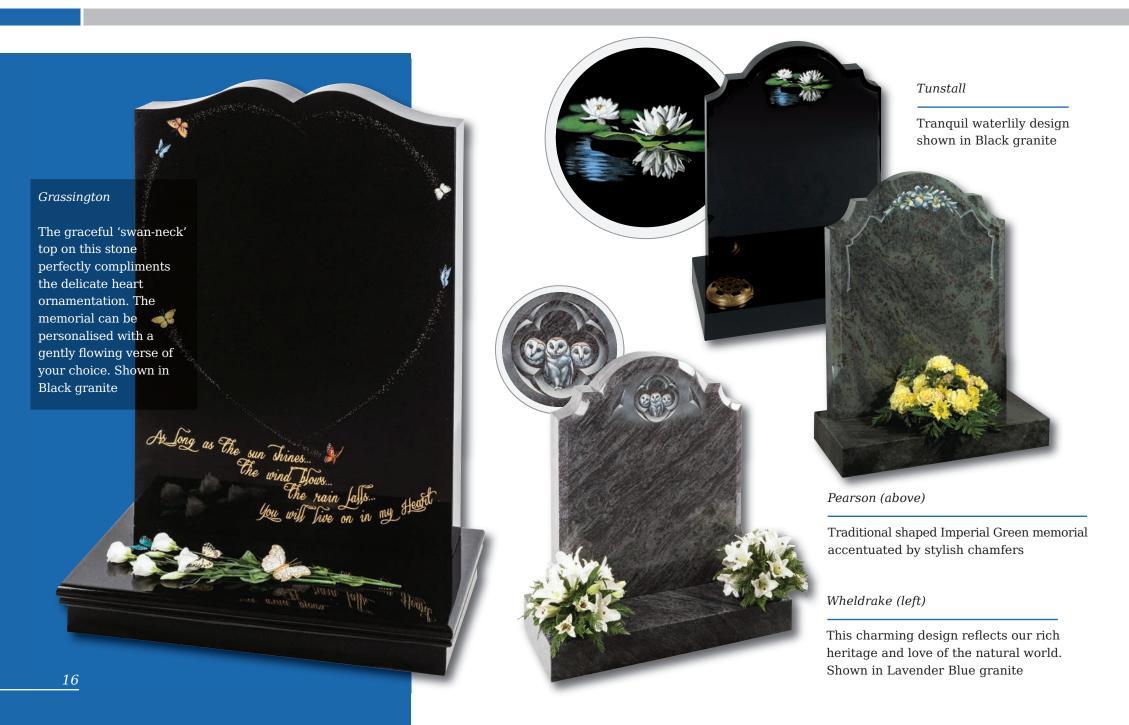

#### Ryehill

An ogee shaped Chinese Rustenburg granite memorial with evocative rural motif

#### Routh

All polished Black granite oblong memorial with an ornate gilded border

Woodmansey

Very popular gold line design shown here on a beautiful Cats Eye or Black granite

Seaton

Classic ogee top with shaded or painted roses on Emerald Pearl granite

In Karin Grey granite, this ogee shaped memorial has a simple cross and painted flower in relief

A in thorpe

All polished Black granite headstone with striking rambling rose design

Whitedale

All polished Indian
Light Grey granite with
stunning metallic finish
to the rose design

In Chinese Rustenburg granite, ogee top with simple cross and rose ornamentation or Black granite with colour cross and rose option

#### Aldbrough

A camber top, polished Black granite memorial. Any favourite pastime can be illustrated by our craftsmen (see above)

This simple camber top design is the perfect background for the modern stonemasons art

#### Kirkham

Ogee top memorial with carved cross design, painted to give a '3D' effect shown on Black and Cathay Light Grey granites

An all polished Black granite memorial with ogee top decorated with roses and open book available either coloured or monochrome

The gentle contours of the granite compliment the tranquillity of the countryside themed ornament in polished Black granite

Elmswell (above)

Loving friendship remembered on this simple polished Black granite ogee shaped headstone

#### Denby (left)

Floral panels add a new dimension to this original shaped stone, framing the area to be inscribed. Shown in Sera Grey granite

Winterburn

The barrel sides and flowing profile of this compact Black granite set features an entwined rings ornament

Danthorpe

Innovative lawn memorials with contrasting coloured removable plaques. Additional inscriptions or designs can easily be added without removing the full memorial from the cemetery. Shown in Sera Grey granite with chamfered edges and Lavender Blue granite with Black granite plaques.

#### Wickersey

This Black granite distinctively shaped memorial features a design of modern contemporary symbolism embracing a brief message of your choice

Crookley

#### Barley

Spiritual reflection with images of The Sacred Heart or The Good Shepherd (Crookley). All polished Black granite

#### Kingswood

The bowed profile of this memorial is decorated with a deep carved floral design in Lavender Blue granite

This beautiful Emerald Pearl granite memorial needs only a delicate floral design to add to its soft outline of flowing curves and chamfers

#### Staxton

Distinguished Emerald Pearl granite pillared memorial with heart detail

#### Garrowby

A fresh approach to the classic church window design shown on South African Dark Grey granite