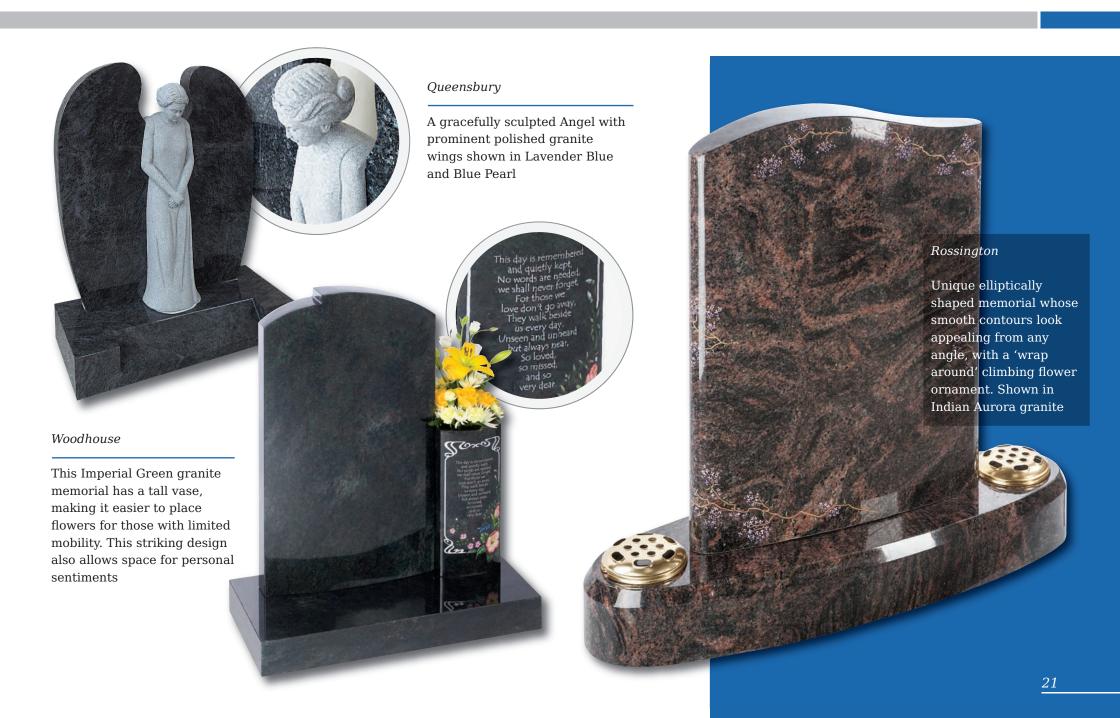

l headstones





#### Wickersey

This Black granite distinctively shaped memorial features a design of modern contemporary symbolism embracing a brief message of your choice

Crookley





#### Barley

Spiritual reflection with images of The Sacred Heart or The Good Shepherd (Crookley). All polished Black granite











#### Kingswood

The bowed profile of this memorial is decorated with a deep carved floral design in Lavender Blue granite



This beautiful Emerald Pearl granite memorial needs only a delicate floral design to add to its soft outline of flowing curves and chamfers

#### Staxton

Distinguished Emerald Pearl granite pillared memorial with heart detail







#### Garrowby

A fresh approach to the classic church window design shown on South African Dark Grey granite







# Pitched Edge Lawn Memorials



# Pitched Edge Lawn Memorials



#### Tall Lawn Memorials

# Kinghorn Black granite ogee shaped, large rustic edged headstone on a one-piece dual finished base frames this tranquil scene and provides space for a verse of your choice As you stand upon a shore gazing at the beautiful sea, As you look in awe at a mighty forest and its grand majesty. As you look upon a flower and admire its simplicity. Remember me 24



#### Elgin

Simple beauty of a dove in flight, timeless symbol of eternal peace on a statuesque large ogee. Shown in Black granite

#### Flinton

A deep blasted Celtic love knot entwined with carved and hand painted wild roses. Combine with the pitched edges to create a truly rustic memorial in Indian Grey granite



# Tall Lawn Memorials



I