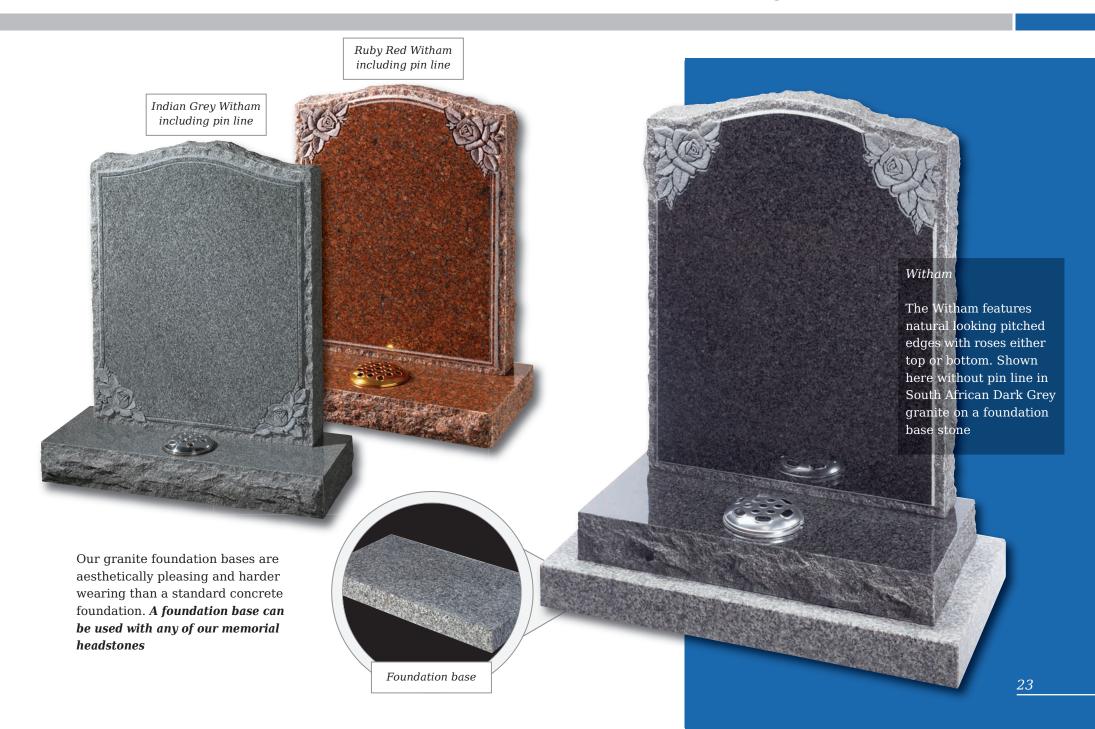

shaped memorial features a design of modern contemporary symbolism embracing a brief message of your choice

Crookley





#### Barley

Spiritual reflection with images of The Sacred Heart or The Good Shepherd (Crookley). All polished Black granite











#### Kingswood

The bowed profile of this memorial is decorated with a deep carved floral design in Lavender Blue granite



This beautiful Emerald Pearl granite memorial needs only a delicate floral design to add to its soft outline of flowing curves and chamfers

#### Staxton

Distinguished Emerald Pearl granite pillared memorial with heart detail







#### Garrowby

A fresh approach to the classic church window design shown on South African Dark Grey granite







# Pitched Edge Lawn Memorials



# Pitched Edge Lawn Memorials



#### Tall Lawn Memorials

# Kinghorn Black granite ogee shaped, large rustic edged headstone on a one-piece dual finished base frames this tranquil scene and provides space for a verse of your choice As you stand upon a shore gazing at the beautiful sea, As you look in awe at a mighty forest and its grand majesty. As you look upon a flower and admire its simplicity. Remember me 24



#### Elgin

Simple beauty of a dove in flight, timeless symbol of eternal peace on a statuesque large ogee. Shown in Black granite

#### Flinton

A deep blasted Celtic love knot entwined with carved and hand painted wild roses. Combine with the pitched edges to create a truly rustic memorial in Indian Grey granite



# Tall Lawn Memorials



Inverness

This large memorial is pictured with the Selby cross and