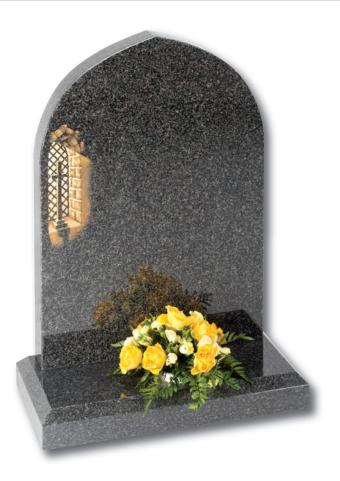

#### Garrowby

A fresh approach to the classic church window design shown on South African Dark Grey granite