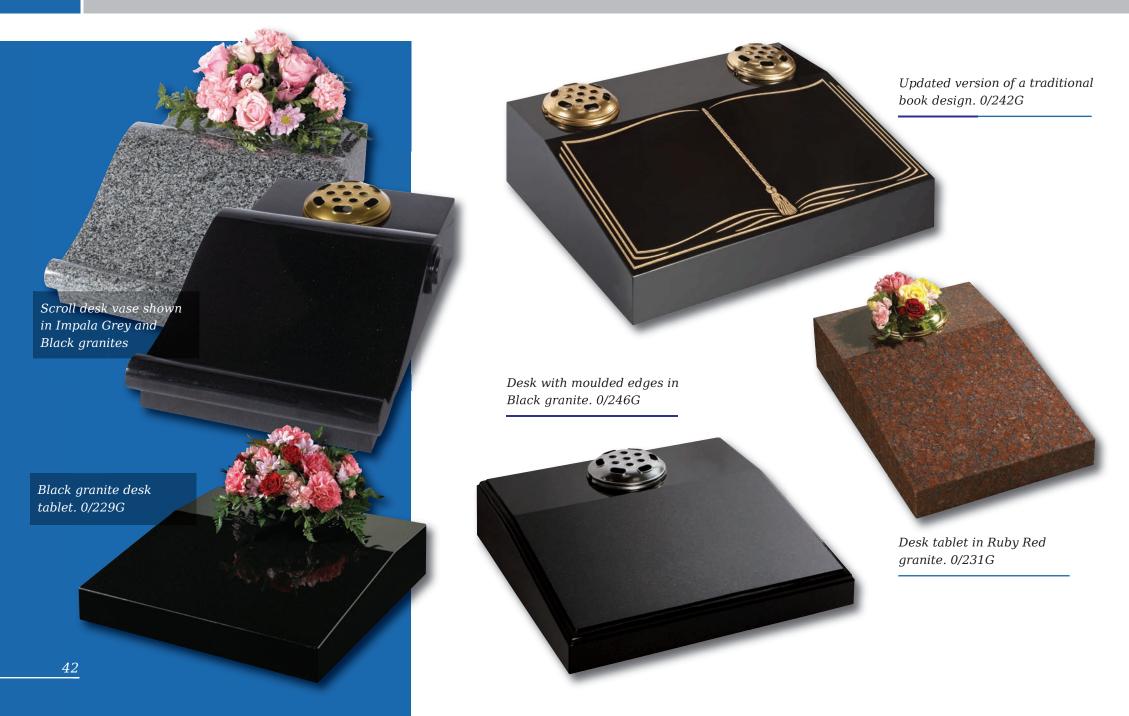

# Desks & Wedges

# Desks & Wedges

Lavender Blue granite shaped vase. 0/237G

Lavender Blue granite vase and base. 0/239G

shaped vase. 0/236G

Marble Vase

The cushioned edges to this marble vase create a gentle look

Black granite heart vase 0/232G

Black granite Vase with two flower containers and rose design 0/240G