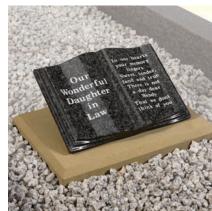

# Books and Scrolls

#### Melton

This South African Dark Grey granite book tablet is part polished to give contrast to the stone

#### Cropton

Contemporary version of a traditional scroll memorial in polished Chinese Rustenburg granite. Forget-me-nots in a deep blasted panel adorn both sides

#### Barmston

Blue Pearl granite. Classic, highly detailed book adapted for modern fixing requirements